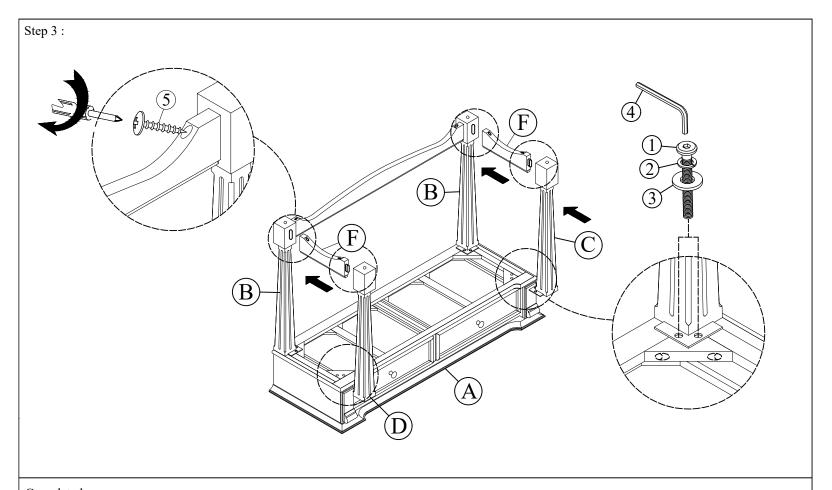

## DO NOT TIGHTEN BOLTS UNTIL COMPLETELY ASSEMBLED.

It is recommended to install protective pads under all legs and supports to avoid damage or scratches when placing furniture on a wood floor or other hard surface, and to limit indentation and prevent discoloration if placing on carpet.