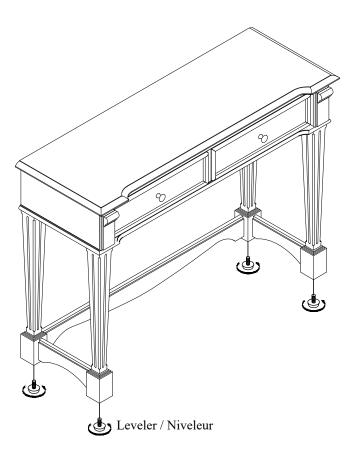

## Completed:

## DO NOT TIGHTEN BOLTS UNTIL COMPLETELY ASSEMBLED.

It is recommended to install protective pads under all legs and supports to avoid damage or scratches when placing furniture on a wood floor or other hard surface, and to limit indentation and prevent discoloration if placing on carpet.