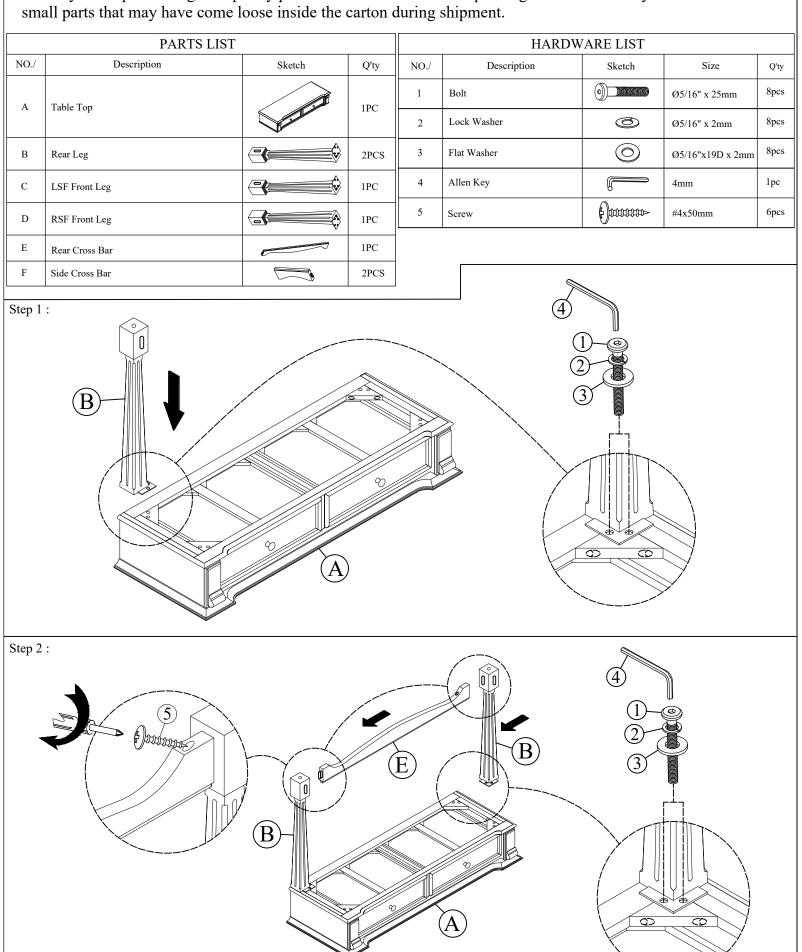

## DO NOT TIGHTEN BOLTS UNTIL COMPLETELY ASSEMBLED.

It is recommended to install protective pads under all legs and supports to avoid damage or scratches when placing furniture on a wood floor or other hard surface, and to limit indentation and prevent discoloration if placing on carpet.