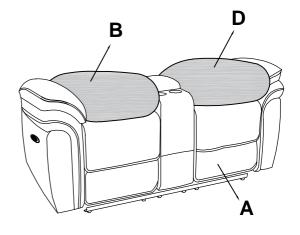

### Component list

| No | Drawing | Qty | Description       |
|----|---------|-----|-------------------|
| A  |         | 1   | SEAT              |
| В  |         | 1   | LSF BACK REST     |
| С  |         | 1   | CONSOLE BACK REST |
| D  |         | 1   | RSF BACK REST     |
| E  |         | 2   | STAR KNOB         |
| F  |         | 1   | PLUG              |
| G  |         | 1   | ADAPTOR           |

### Step #1