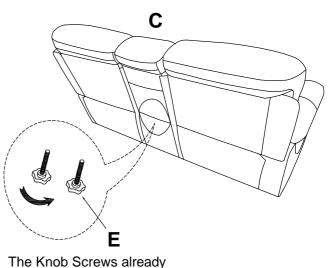

# **Assembly Instruction**

ITEM N0.:8517BRW/GRY/PWT-2PW
Power Double Reclining Love Seat
with Center Console



Hardware are stored at the bottom of sofa, please take out it for assembly hardware for assembly.

Note: Do not use power tools for assembly. Power tools increase the risk of over tightening which lead to spliting or cracking the wood.

### Component list

| No | Drawing | Qty | Description       |
|----|---------|-----|-------------------|
| A  |         | 1   | SEAT              |
| В  |         | 1   | LSF BACK REST     |
| С  |         | 1   | CONSOLE BACK REST |
| D  |         | 1   | RSF BACK REST     |
| E  |         | 2   | STAR KNOB         |
| F  |         | 1   | PLUG              |
| G  |         | 1   | ADAPTOR           |

### Step #1





## Step #2





The Knob Screws already assembled in console



#### Care Instruction for Polished Microfiber Fabric Furniture:

In order to maintain the original appearance of your Polished Microfiber Fabric Furniture, please follow below simple care procedures:

- Avoid exposing furniture directly to sunlight or heating and air conditioning outlets. Sunlight and or exposure to heating and air conditioning outlets will fade/damage Polished Microfiber Fabric.
- Vacuum or wipe with a soft cloth to remove dust.



For items use on wooden floor, hard surfaces or carpets, it is recommended to Install protective pads under all legs and supports to avoid/prevent from damages/scratches and discoloration.