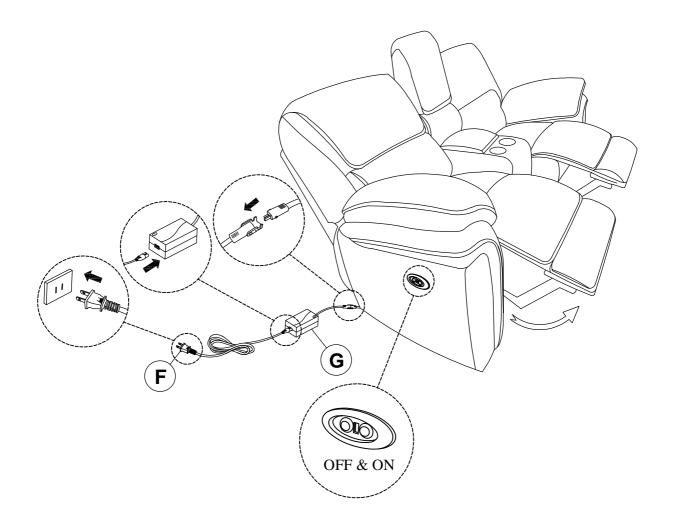

### Component list

| No | Drawing | Qty | Description       |
|----|---------|-----|-------------------|
| A  |         | 1   | SEAT              |
| В  |         | 1   | LSF BACK REST     |
| С  |         | 1   | CONSOLE BACK REST |
| D  |         | 1   | RSF BACK REST     |
| E  |         | 2   | STAR KNOB         |
| F  |         | 1   | PLUG              |
| G  |         | 1   | ADAPTOR           |