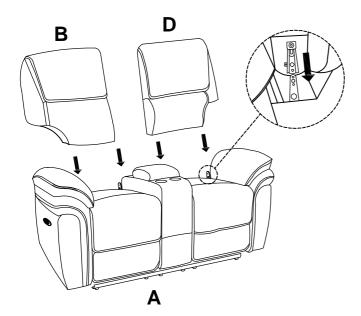

### Component list

| No | Drawing | Qty | Description       |
|----|---------|-----|-------------------|
| A  |         | 1   | SEAT              |
| В  |         | 1   | LSF BACK REST     |
| С  |         | 1   | CONSOLE BACK REST |
| D  |         | 1   | RSF BACK REST     |
| E  |         | 2   | STAR KNOB         |
| F  |         | 1   | PLUG              |
| G  |         | 1   | ADAPTOR           |

### Step #1