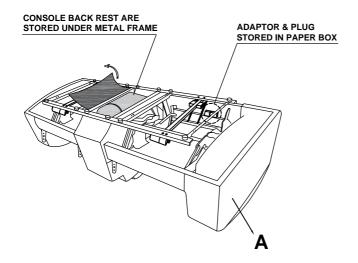

# **Assembly Instruction**

ITEM N0.:8517BRW/GRY/PWT-2PW
Power Double Reclining Love Seat
with Center Console

Hardware are stored at the bottom of sofa, please take out it for assembly hardware for assembly.

### Component list

| No | Drawing | Qty | Description       |
|----|---------|-----|-------------------|
| A  |         | 1   | SEAT              |
| В  |         | 1   | LSF BACK REST     |
| С  |         | 1   | CONSOLE BACK REST |
| D  |         | 1   | RSF BACK REST     |
| E  |         | 2   | STAR KNOB         |
| F  |         | 1   | PLUG              |
| G  |         | 1   | ADAPTOR           |