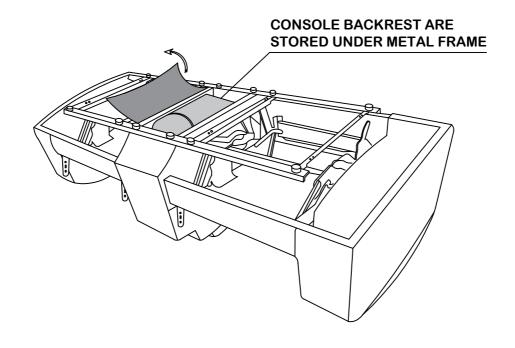

# **Assembly Instruction**

ITEM No.: 8560PM-2 / 8560PT-2
Double Reclining Love Seat with
Center Console

Back Rests are stored in the bottom of love seat, please take out it for assembly .

Note: Do not use power tools for assembly. Power tools increase the risk of over tightening which lead to spliting or cracking the wood.