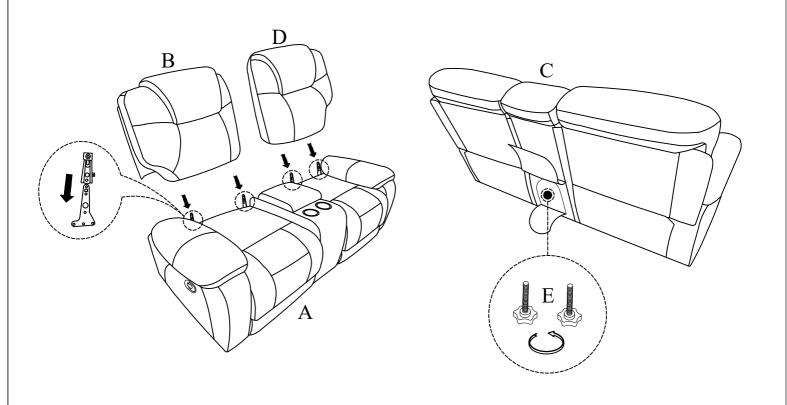

### **Component list**

| No | Drawing | Qty | Description   |
|----|---------|-----|---------------|
| A  |         | 1   | SEAT          |
| В  |         | 1   | LSF BACK REST |
| С  |         | 1   | CONSOLE BACK  |
| D  |         | 1   | RSF BACK REST |
| E  |         | 2   | STAR KNOB     |

### Step #1

## Step #2