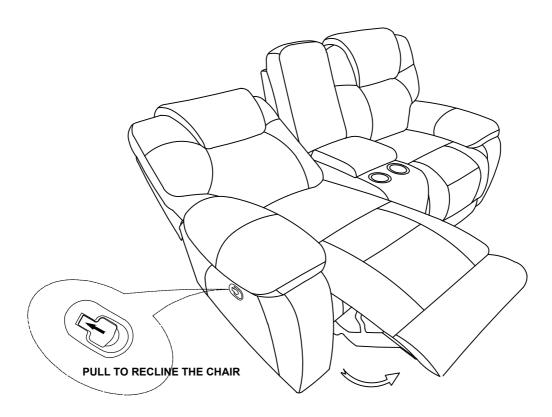

# **Assembly Instruction**

ITEM No.: 8560PM-2 / 8560PT-2
Double Reclining Love Seat with
Center Console



Back Rests are stored in the bottom of love seat, please take out it for assembly .

Note: Do not use power tools for assembly. Power tools increase the risk of over tightening which lead to spliting or cracking the wood.

### **Component list**

| No | Drawing | Qty | Description   |
|----|---------|-----|---------------|
| A  |         | 1   | SEAT          |
| В  |         | 1   | LSF BACK REST |
| С  |         | 1   | CONSOLE BACK  |
| D  |         | 1   | RSF BACK REST |
| E  |         | 2   | STAR KNOB     |

### Step #1



## Step #2





#### **Care Instruction for Polished Microfiber Furniture:**

In order to maintain the original appearance of your Polished Microfiber Furniture,

please follow below simple care procedures:

- Avoid exposing furniture directly to sunlight or heating and air conditioning outlets. Sunlight and or exposure to heating and air conditioning outlets will fade/damage Polished Microfiber.
- Vacuum or wipe with a soft cloth to remove dust.



For items use on wooden floor, hard surfaces or carpets, it is recommended to Install protective pads under all legs and supports to avoid/prevent from damages/scratches and discoloration.