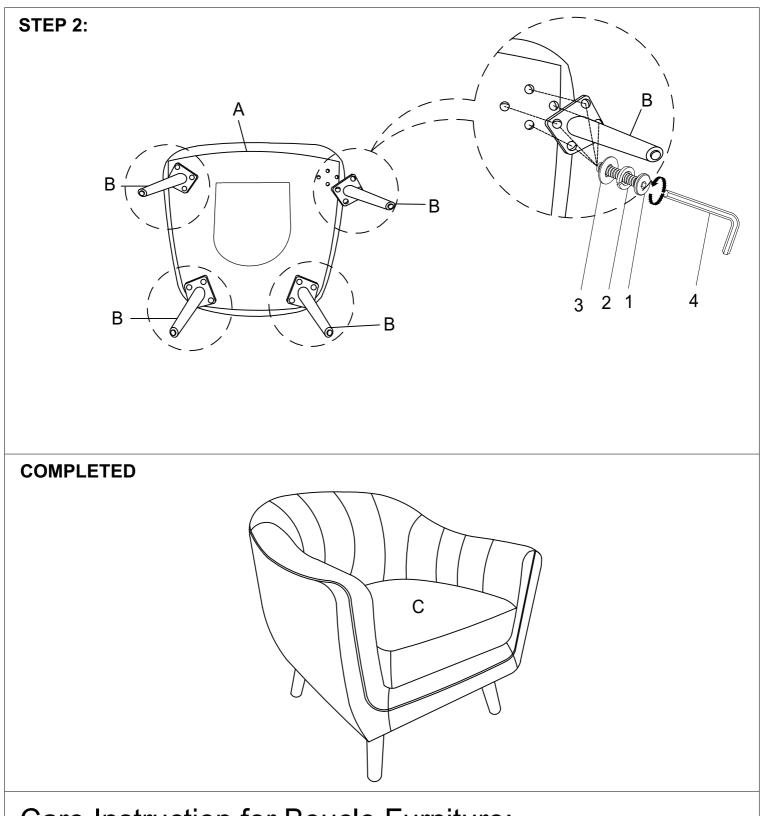

| PART    | DRAWING                                                                                                                                                                                                                                                                                                                                                                                                                                                                                                                                                                                                                                                                                                                                                                                                                                                                                                                                                                                                                                                                                                                                                                                                                                                                                                                                                                                                                                                                                                                                                                                                                                                                                                                                                                                                                                                                            | DESCRIPTION                     | QTY   | PART | DRAWING | DESCRIPTION              | QTY    |
|---------|------------------------------------------------------------------------------------------------------------------------------------------------------------------------------------------------------------------------------------------------------------------------------------------------------------------------------------------------------------------------------------------------------------------------------------------------------------------------------------------------------------------------------------------------------------------------------------------------------------------------------------------------------------------------------------------------------------------------------------------------------------------------------------------------------------------------------------------------------------------------------------------------------------------------------------------------------------------------------------------------------------------------------------------------------------------------------------------------------------------------------------------------------------------------------------------------------------------------------------------------------------------------------------------------------------------------------------------------------------------------------------------------------------------------------------------------------------------------------------------------------------------------------------------------------------------------------------------------------------------------------------------------------------------------------------------------------------------------------------------------------------------------------------------------------------------------------------------------------------------------------------|---------------------------------|-------|------|---------|--------------------------|--------|
| A       |                                                                                                                                                                                                                                                                                                                                                                                                                                                                                                                                                                                                                                                                                                                                                                                                                                                                                                                                                                                                                                                                                                                                                                                                                                                                                                                                                                                                                                                                                                                                                                                                                                                                                                                                                                                                                                                                                    | BOUCLE<br>ACCENT CHAIR          | 1 PC  | 1    |         | BOLT<br>(Ø1/4" *1-1/4")  | 16 PCS |
| В       | and the second sec | WOODEN LEG<br>7.75"*2.75"*2.75" | 4 PCS | 2    | Ø       | SPRING WASHER<br>(Ø1/4") | 16 PCS |
| С       |                                                                                                                                                                                                                                                                                                                                                                                                                                                                                                                                                                                                                                                                                                                                                                                                                                                                                                                                                                                                                                                                                                                                                                                                                                                                                                                                                                                                                                                                                                                                                                                                                                                                                                                                                                                                                                                                                    | SEAT CUSHION                    | 1 PC  | 3    | 0       | FLAT WASHER<br>(Ø1/4")   | 16 PCS |
| STEP 1: |                                                                                                                                                                                                                                                                                                                                                                                                                                                                                                                                                                                                                                                                                                                                                                                                                                                                                                                                                                                                                                                                                                                                                                                                                                                                                                                                                                                                                                                                                                                                                                                                                                                                                                                                                                                                                                                                                    |                                 |       | 4    |         | ALLEN KEY (M4)           | 1 PC   |