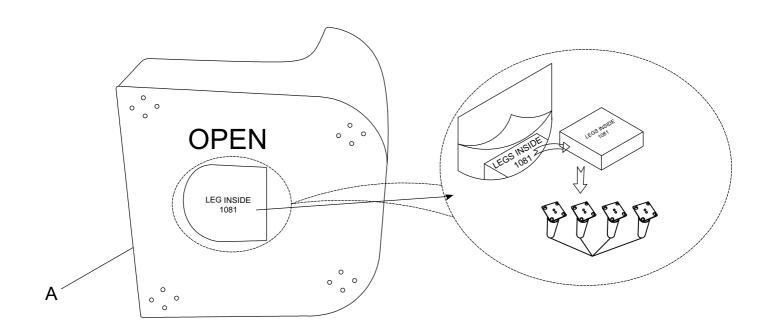

## **Assembly Instructions**

ITEM NO: 1081CC-1 ACCENT CHAIR

Legs and hardware are stored inside the seat, please take out for assembly

Note: Do not use power tools for assembly. Power tools increase the risk of over tightening which lead to spliting or cracking the wood.

| PART    | DRAWING                                                                                                                                                                                                                                                                                                                                                                                                                                                                                                                                                                                                                                                                                                                                                                                                                                                                                                                                                                                                                                                                                                                                                                                                                                                                                                                                                                                                                                                                                                                                                                                                                                                                                                                                                                                                                                                                            | DESCRIPTION                     | QTY   | PART | DRAWING | DESCRIPTION              | QTY    |
|---------|------------------------------------------------------------------------------------------------------------------------------------------------------------------------------------------------------------------------------------------------------------------------------------------------------------------------------------------------------------------------------------------------------------------------------------------------------------------------------------------------------------------------------------------------------------------------------------------------------------------------------------------------------------------------------------------------------------------------------------------------------------------------------------------------------------------------------------------------------------------------------------------------------------------------------------------------------------------------------------------------------------------------------------------------------------------------------------------------------------------------------------------------------------------------------------------------------------------------------------------------------------------------------------------------------------------------------------------------------------------------------------------------------------------------------------------------------------------------------------------------------------------------------------------------------------------------------------------------------------------------------------------------------------------------------------------------------------------------------------------------------------------------------------------------------------------------------------------------------------------------------------|---------------------------------|-------|------|---------|--------------------------|--------|
| A       |                                                                                                                                                                                                                                                                                                                                                                                                                                                                                                                                                                                                                                                                                                                                                                                                                                                                                                                                                                                                                                                                                                                                                                                                                                                                                                                                                                                                                                                                                                                                                                                                                                                                                                                                                                                                                                                                                    | BOUCLE<br>ACCENT CHAIR          | 1 PC  | 1    |         | BOLT<br>(Ø1/4" *1-1/4")  | 16 PCS |
| В       | and the second sec | WOODEN LEG<br>7.75"*2.75"*2.75" | 4 PCS | 2    | Ø       | SPRING WASHER<br>(Ø1/4") | 16 PCS |
| С       |                                                                                                                                                                                                                                                                                                                                                                                                                                                                                                                                                                                                                                                                                                                                                                                                                                                                                                                                                                                                                                                                                                                                                                                                                                                                                                                                                                                                                                                                                                                                                                                                                                                                                                                                                                                                                                                                                    | SEAT CUSHION                    | 1 PC  | 3    | 0       | FLAT WASHER<br>(Ø1/4")   | 16 PCS |
| STEP 1: |                                                                                                                                                                                                                                                                                                                                                                                                                                                                                                                                                                                                                                                                                                                                                                                                                                                                                                                                                                                                                                                                                                                                                                                                                                                                                                                                                                                                                                                                                                                                                                                                                                                                                                                                                                                                                                                                                    |                                 |       | 4    |         | ALLEN KEY (M4)           | 1 PC   |