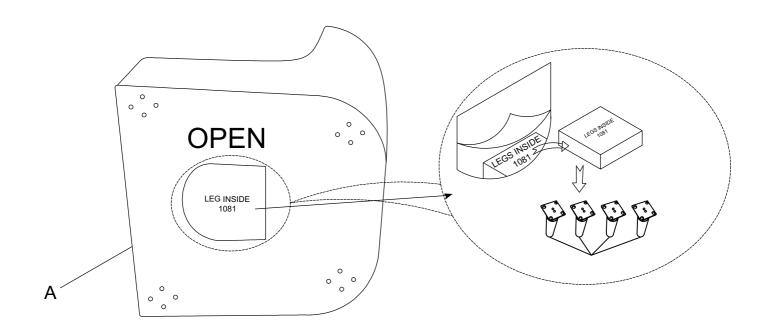

## **Assembly Instructions**

ITEM NO:1081RU-1 ACCENT CHAIR

Legs and hardware are stored inside the seat, please take out for assembly

Note: Do not use power tools for assembly. Power tools increase the risk of over tightening which lead to spliting or cracking the wood.