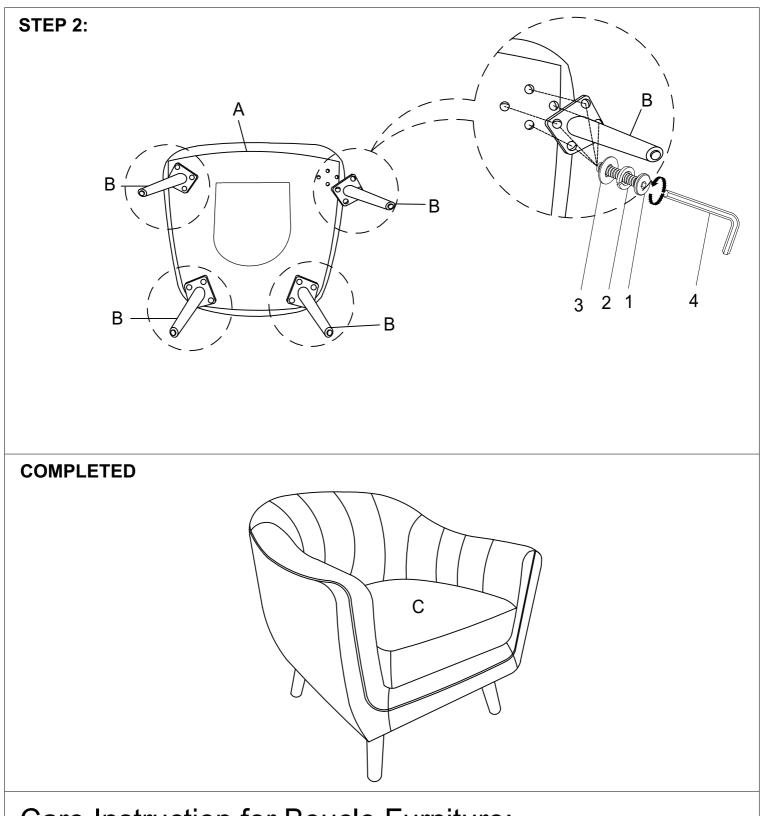

| PART    | DRAWING    | DESCRIPTION                     | QTY   | PART | DRAWING | DESCRIPTION              | QTY    |
|---------|------------|---------------------------------|-------|------|---------|--------------------------|--------|
| A       |            | BOUCLE<br>ACCENT CHAIR          | 1 PC  | 1    |         | BOLT<br>(Ø1/4" *1-1/4")  | 16 PCS |
| В       | Jan Barris | WOODEN LEG<br>7.75"*2.75"*2.75" | 4 PCS | 2    | Ø       | SPRING WASHER<br>(Ø1/4") | 16 PCS |
| С       |            | SEAT CUSHION                    | 1 PC  | 3    | 0       | FLAT WASHER<br>(Ø1/4")   | 16 PCS |
| STEP 1: |            |                                 |       | 4    |         | ALLEN KEY (M4)           | 1 PC   |