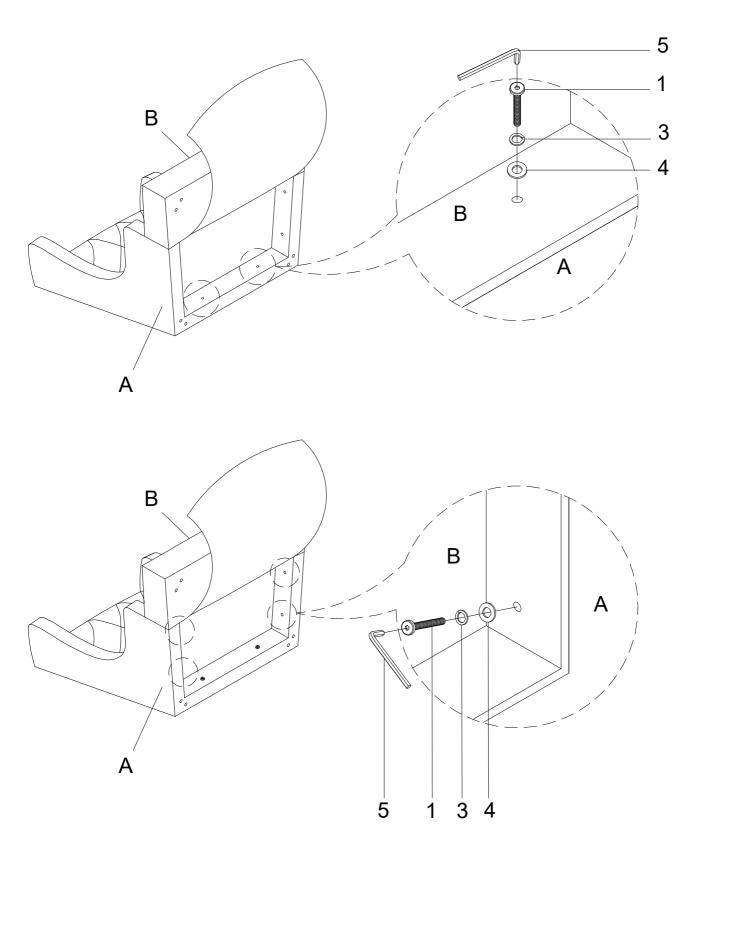

STEP 1:

**ASSEMBLING INSTRUCTIONS** 

ITEM NO: 1108DGY-1 / 1108TPE-1/ 1108BUE-1

**Accent Chair** 

STEP 2: