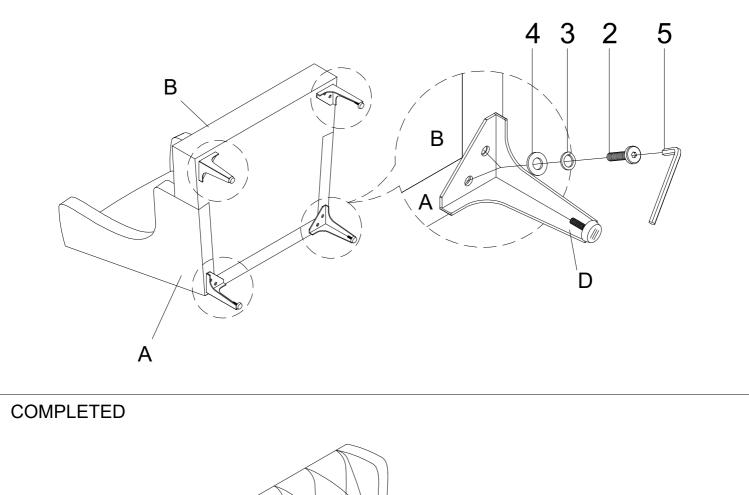

## **ASSEMBLING INSTRUCTIONS**

ITEM NO: 1108DGY-1 / 1108TPE-1/ 1108BUE-1

**Accent Chair** 

STEP 3: