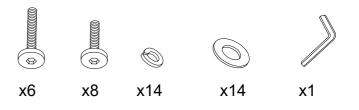

|      |                                                                                                                                                                                                                                                                                                                                                                                                                                                                                                                                                                                                                                                                                                                                                                                                                                                                                                                                                                                                                                                                                                                                                                                                                                                                                                                                                                                                                                                                                                                                                                                                                                                                                                                                                                                                                                                                                                                                                                                                                                                                                                                                | DECODIDITION                        | ΟΤΥ   |      |         | DECODIDITION               | ΟΤΥ    |
|------|--------------------------------------------------------------------------------------------------------------------------------------------------------------------------------------------------------------------------------------------------------------------------------------------------------------------------------------------------------------------------------------------------------------------------------------------------------------------------------------------------------------------------------------------------------------------------------------------------------------------------------------------------------------------------------------------------------------------------------------------------------------------------------------------------------------------------------------------------------------------------------------------------------------------------------------------------------------------------------------------------------------------------------------------------------------------------------------------------------------------------------------------------------------------------------------------------------------------------------------------------------------------------------------------------------------------------------------------------------------------------------------------------------------------------------------------------------------------------------------------------------------------------------------------------------------------------------------------------------------------------------------------------------------------------------------------------------------------------------------------------------------------------------------------------------------------------------------------------------------------------------------------------------------------------------------------------------------------------------------------------------------------------------------------------------------------------------------------------------------------------------|-------------------------------------|-------|------|---------|----------------------------|--------|
| PART | DRAWING                                                                                                                                                                                                                                                                                                                                                                                                                                                                                                                                                                                                                                                                                                                                                                                                                                                                                                                                                                                                                                                                                                                                                                                                                                                                                                                                                                                                                                                                                                                                                                                                                                                                                                                                                                                                                                                                                                                                                                                                                                                                                                                        | DESCRIPTION                         | QTY   | PART | DRAWING | DESCRIPTION                | QTY    |
| А    | The second secon | Chair Back                          | 1 PC  | 1    |         | Bolt<br>Ø5/16"×1-1/2"      | 6 PCS  |
| В    |                                                                                                                                                                                                                                                                                                                                                                                                                                                                                                                                                                                                                                                                                                                                                                                                                                                                                                                                                                                                                                                                                                                                                                                                                                                                                                                                                                                                                                                                                                                                                                                                                                                                                                                                                                                                                                                                                                                                                                                                                                                                                                                                | Chair Seat                          | 1 PC  | 2    |         | Bolt<br>Ø5/16"×1"          | 8 PCS  |
| С    |                                                                                                                                                                                                                                                                                                                                                                                                                                                                                                                                                                                                                                                                                                                                                                                                                                                                                                                                                                                                                                                                                                                                                                                                                                                                                                                                                                                                                                                                                                                                                                                                                                                                                                                                                                                                                                                                                                                                                                                                                                                                                                                                | Seat Cushion                        | 1 PC  | 3    | Ø       | Spring Washer<br>Ø5/16"    | 14 PCS |
| D    | ĴĴĴĴ                                                                                                                                                                                                                                                                                                                                                                                                                                                                                                                                                                                                                                                                                                                                                                                                                                                                                                                                                                                                                                                                                                                                                                                                                                                                                                                                                                                                                                                                                                                                                                                                                                                                                                                                                                                                                                                                                                                                                                                                                                                                                                                           | Metal Leg<br>3-5/32"x3-5/32"x7-1/2" | 4 PCS | 4    | 0       | Flat Washer<br>Ø5/16"×3/4" | 14 PCS |
|      |                                                                                                                                                                                                                                                                                                                                                                                                                                                                                                                                                                                                                                                                                                                                                                                                                                                                                                                                                                                                                                                                                                                                                                                                                                                                                                                                                                                                                                                                                                                                                                                                                                                                                                                                                                                                                                                                                                                                                                                                                                                                                                                                |                                     |       | 5    |         | Allen Key M4               | 1 PC   |