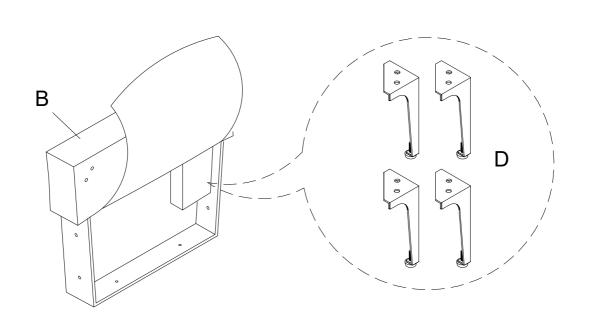

|      |                                                                                                                                                                                                                                                                                                                                                                                                                                                                                                                                                                                                                                                                                                                                                                                                                                                                                                                                                                                                                                                                                                                                                                                                                                                                                                                                                                                                                                                                                                                                                                                                                                                                                                                                                                                                                                                                                                                                                                                                                                                                                                                                | DECODIDITION                        | ΟΤΥ   |      |         | DECODIDITION               | ΟΤΥ    |
|------|--------------------------------------------------------------------------------------------------------------------------------------------------------------------------------------------------------------------------------------------------------------------------------------------------------------------------------------------------------------------------------------------------------------------------------------------------------------------------------------------------------------------------------------------------------------------------------------------------------------------------------------------------------------------------------------------------------------------------------------------------------------------------------------------------------------------------------------------------------------------------------------------------------------------------------------------------------------------------------------------------------------------------------------------------------------------------------------------------------------------------------------------------------------------------------------------------------------------------------------------------------------------------------------------------------------------------------------------------------------------------------------------------------------------------------------------------------------------------------------------------------------------------------------------------------------------------------------------------------------------------------------------------------------------------------------------------------------------------------------------------------------------------------------------------------------------------------------------------------------------------------------------------------------------------------------------------------------------------------------------------------------------------------------------------------------------------------------------------------------------------------|-------------------------------------|-------|------|---------|----------------------------|--------|
| PART | DRAWING                                                                                                                                                                                                                                                                                                                                                                                                                                                                                                                                                                                                                                                                                                                                                                                                                                                                                                                                                                                                                                                                                                                                                                                                                                                                                                                                                                                                                                                                                                                                                                                                                                                                                                                                                                                                                                                                                                                                                                                                                                                                                                                        | DESCRIPTION                         | QTY   | PART | DRAWING | DESCRIPTION                | QTY    |
| А    | The second secon | Chair Back                          | 1 PC  | 1    |         | Bolt<br>Ø5/16"×1-1/2"      | 6 PCS  |
| В    |                                                                                                                                                                                                                                                                                                                                                                                                                                                                                                                                                                                                                                                                                                                                                                                                                                                                                                                                                                                                                                                                                                                                                                                                                                                                                                                                                                                                                                                                                                                                                                                                                                                                                                                                                                                                                                                                                                                                                                                                                                                                                                                                | Chair Seat                          | 1 PC  | 2    |         | Bolt<br>Ø5/16"×1"          | 8 PCS  |
| С    |                                                                                                                                                                                                                                                                                                                                                                                                                                                                                                                                                                                                                                                                                                                                                                                                                                                                                                                                                                                                                                                                                                                                                                                                                                                                                                                                                                                                                                                                                                                                                                                                                                                                                                                                                                                                                                                                                                                                                                                                                                                                                                                                | Seat Cushion                        | 1 PC  | 3    | Ø       | Spring Washer<br>Ø5/16"    | 14 PCS |
| D    | ĴĴĴĴ                                                                                                                                                                                                                                                                                                                                                                                                                                                                                                                                                                                                                                                                                                                                                                                                                                                                                                                                                                                                                                                                                                                                                                                                                                                                                                                                                                                                                                                                                                                                                                                                                                                                                                                                                                                                                                                                                                                                                                                                                                                                                                                           | Metal Leg<br>3-5/32"x3-5/32"x7-1/2" | 4 PCS | 4    | 0       | Flat Washer<br>Ø5/16"×3/4" | 14 PCS |
|      |                                                                                                                                                                                                                                                                                                                                                                                                                                                                                                                                                                                                                                                                                                                                                                                                                                                                                                                                                                                                                                                                                                                                                                                                                                                                                                                                                                                                                                                                                                                                                                                                                                                                                                                                                                                                                                                                                                                                                                                                                                                                                                                                |                                     |       | 5    |         | Allen Key M4               | 1 PC   |