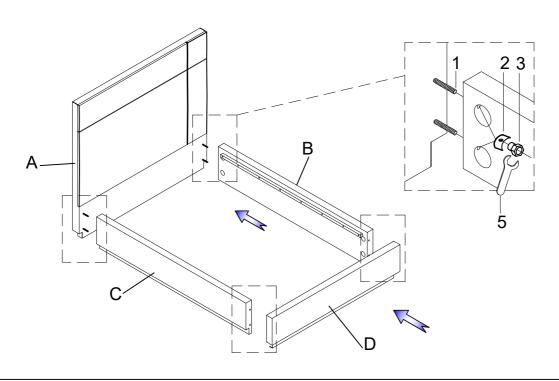

#### STEP 1:

\* DO NOT TIGHTEN BOLTS UNTIL COMPLETELY ASSEMBLED

| 2319K-1 PARTS LISTS |        |             |      |  |  |  |
|---------------------|--------|-------------|------|--|--|--|
| NO.                 | SKETCH | DESCRIPTION | QTY  |  |  |  |
| А                   |        | Headboard   | 1 PC |  |  |  |

| 2319K-3EK PARTS LISTS |          |                  |                   |  |  |  |
|-----------------------|----------|------------------|-------------------|--|--|--|
| NO.                   | SKETCH   | DESCRIPTION      | QTY               |  |  |  |
| В                     |          | RSF Side Rail    | 1 PC              |  |  |  |
| С                     |          | LSF Side Rail    | 1 PC              |  |  |  |
| D                     |          | Footboard        | 1 PC              |  |  |  |
| E                     | <b>←</b> | Slat Support Leg | 10 PCS            |  |  |  |
| F                     |          | Slat Roll        | 1 ROLL/<br>13 PCS |  |  |  |

| HARDWARE LISTS |            |                    |                  |        |  |  |
|----------------|------------|--------------------|------------------|--------|--|--|
| NO.            | SKETCH     | DESCRIPTION        | SIZE             | QTY    |  |  |
| 1              |            | Full - Thread Bolt | Ø5/16" x 2-3/16" | 8 PCS  |  |  |
| 2              | 0          | Curve Washer       | Ø5/16" x 1-3/16" | 8 PCS  |  |  |
| 3              | 6          | Hex Nut            | Ø5/16"           | 8 PCS  |  |  |
| 4              | <b>(X)</b> | Screw              | #4 x 1-3/16"     | 26 PCS |  |  |
| 5              | CC C       | Open Wrench        |                  | 1 PC   |  |  |
| 6              | <b>=</b>   | Screwdriver        | Not Provided     |        |  |  |