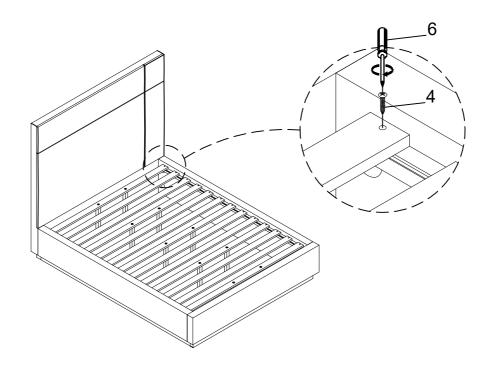

### STEP 2:

MADE IN VIETNAM Page: 2/4

ITEM NO.: 2319K-1 California/Eastern King Headboard 2319K-3EK Eastern King Footboard with Rails & Slats

| HARDWARE LISTS |            |                    |                  |        |  |  |
|----------------|------------|--------------------|------------------|--------|--|--|
| NO.            | SKETCH     | DESCRIPTION        | SIZE             | QTY    |  |  |
| 1              |            | Full - Thread Bolt | Ø5/16" x 2-3/16" | 8 PCS  |  |  |
| 2              | 0          | Curve Washer       | Ø5/16" x 1-3/16" | 8 PCS  |  |  |
| 3              | 6          | Hex Nut            | Ø5/16"           | 8 PCS  |  |  |
| 4              | <b>(X)</b> | Screw              | #4 x 1-3/16"     | 26 PCS |  |  |
| 5              | CC C       | Open Wrench        |                  | 1 PC   |  |  |
| 6              | <b>=</b>   | Screwdriver        | Not Provided     |        |  |  |