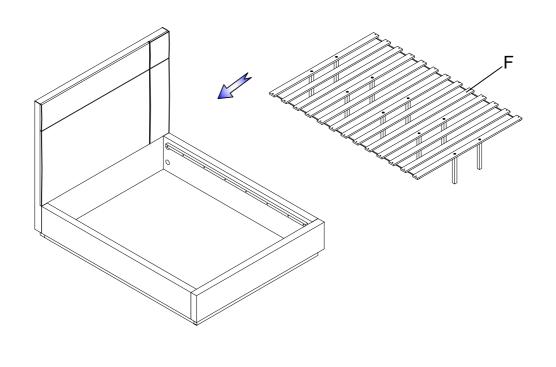

#### STEP 3:

#### STEP 4:

MADE IN VIETNAM Page: 3/4

ITEM NO.: 2319K-1 California/Eastern King Headboard 2319K-3EK Eastern King Footboard with Rails & Slats

COMPLETED

MADE IN VIETNAM Page: 4/4