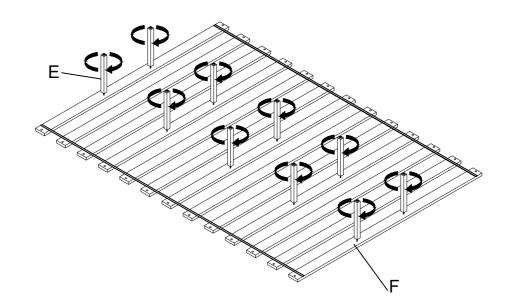

### STEP 2:

MADE IN VIETNAM Page: 2/4

ITEM NO.: 2319K-1 California/Eastern King Headboard 2319K-3EK Eastern King Footboard with Rails & Slats

| 2319K-3EK PARTS LISTS |          |                  |                   |  |  |  |
|-----------------------|----------|------------------|-------------------|--|--|--|
| NO.                   | SKETCH   | DESCRIPTION      | QTY               |  |  |  |
| В                     |          | RSF Side Rail    | 1 PC              |  |  |  |
| С                     |          | LSF Side Rail    | 1 PC              |  |  |  |
| D                     |          | Footboard        | 1 PC              |  |  |  |
| E                     | <b>←</b> | Slat Support Leg | 10 PCS            |  |  |  |
| F                     |          | Slat Roll        | 1 ROLL/<br>13 PCS |  |  |  |