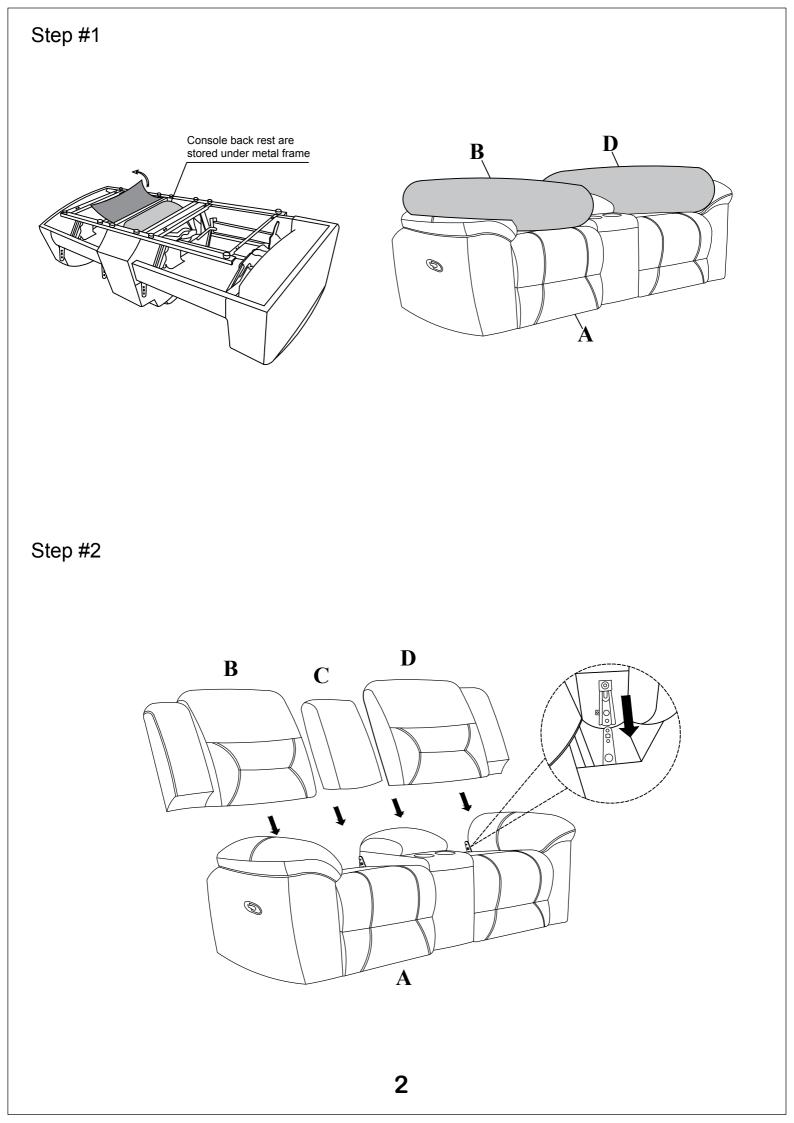

## Component list

| No | Drawing | Qty | Description       |
|----|---------|-----|-------------------|
| Α  |         | 1   | SEAT              |
| В  |         | 1   | LSF BACK REST     |
| С  |         | 1   | CONSOLE BACK REST |
| D  |         | 1   | RSF BACK REST     |