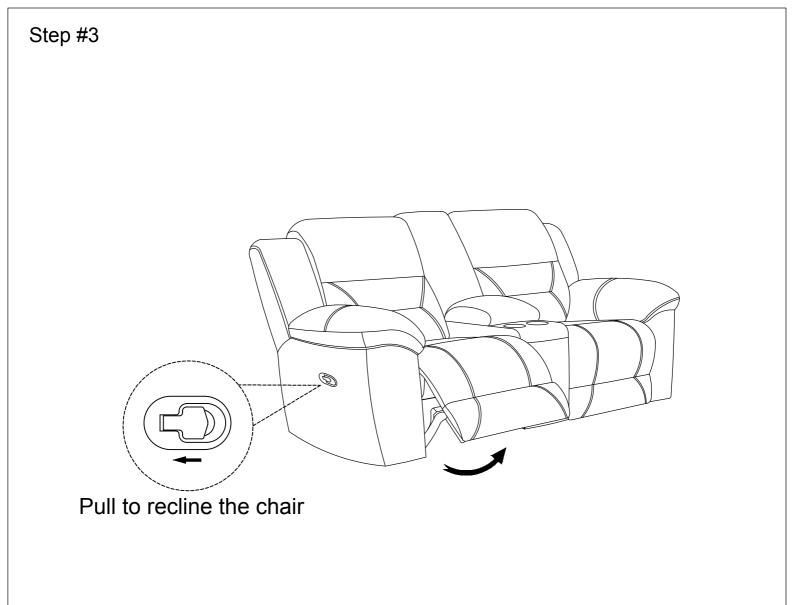

## Component list

| No | Drawing | Qty | Description       |
|----|---------|-----|-------------------|
| Α  |         | 1   | SEAT              |
| В  |         | 1   | LSF BACK REST     |
| С  |         | 1   | CONSOLE BACK REST |
| D  |         | 1   | RSF BACK REST     |