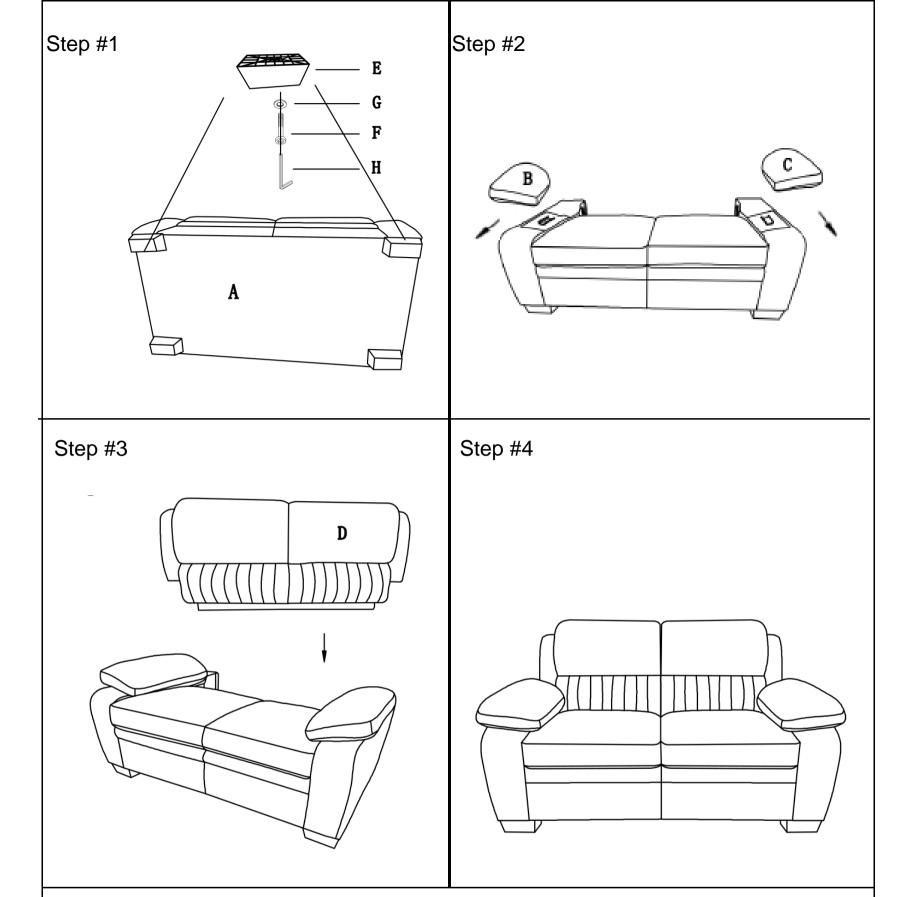

## Assembly Instruction ITEM N0.:9333BU-2 LOVE SEAT

Legs and hardware are stored in the bubble bag and located underneath the seat, please take out for assembly

Note: Do not use power tools for assembly. Power tools increase the risk of over tightening which lead to spliting or cracking the wood

## Component list.

| Component list. |         |             |           |
|-----------------|---------|-------------|-----------|
| Label           | Picture | Description | QTY(pc)   |
| А               |         | SEAT        | 1         |
| В               |         | LSF ARM     | 1         |
| С               |         | RSF ARM     | 1         |
| D               |         | BACK REST   | 1         |
| E               |         | PLASTIC LEG | 4         |
| F               |         | BOLT        | 4         |
| G               |         | FLAT WASHER | 4         |
| Н               |         | DRIVER      | 1<br>Page |