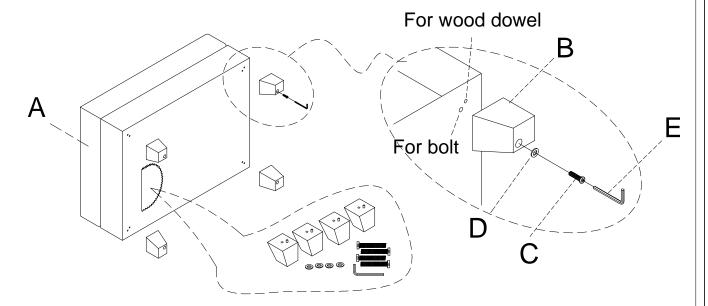

# **ASSEMBLY INSTRUCTION**

ITEM NO: 9490BE - 4 OTTOMAN

LEGS AND HARDWARE ARE STORED IN THE BOTTOM OF THE SEAT, PLEASE TAKE OUT FOR ASSEMBLY.

| NO. | PARTS LIST | QTY | DESCRIPTION |
|-----|------------|-----|-------------|
| А   |            | 1   | OTTOMAN     |

| NO. | PARTS LIST           | QTY | DESCRIPTION |
|-----|----------------------|-----|-------------|
| В   | 3-3/4"*3-3/4"*3-3/4" | 4   | WOODEN LEG  |
| С   | M8*80MM              | 4   | ALLEN BOLT  |
| D   | Ф8.5*16*1.5MM        | 4   | FLAT WASHER |
| E   | M5*100*38MM          | 1   | ALLEN KEY   |

### STEP#1