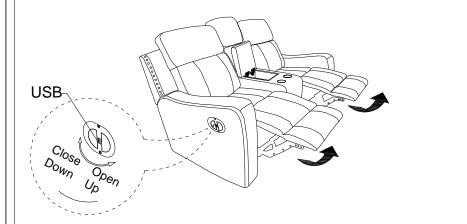

| Console back rest |
| G   |            | 2   | Bolt              |
| Н   |            | 2   | Star Knob         |
| I   |            | 1   | Plug With Wire    |

### STEP 1:

The console back rest is stored in the console bottom, please take out for assembly.

### STEP 2:

Align the femal metal bracket at the back onto the male metal bracket at the seat, insert back rest to the seat then push to the end and make sure it is fixed in position securely.



MADE IN VIETNAM Page: 1/3



## **ASSEMBLY INSTRUCTION**

ITEM NO: 9515DGY-2PW

Power Double Reclining Love Seat with Center Console.

### STEP 3:

Align the metal bracket at the ear onto the male metal bracket at the back rest, push the ear down and make sure it is fixed in position securely.



STEP 4:



STEP 5:

STEP 6 Completed:





### CARE INTRUCTION POLYESTER FURNITURE

In order to maintain the original appearance of your polyester furniture, please follow below simple care procedures. °Avoid exposing polyester furniture directly to sunlight or heating and air conditioning outlets. Exposure to sunlight or heating and air conditioning outlets will fade/damage polyester furniture.

°Wipe gently with a damp soft cloth to remove dust, dirt and any grime build up.

MADE IN VIETNAM Page: 2/3



## ASSEMBLY INSTRUCTION

ITEM NO: 9515DGY-2PW

Power Double Reclining Love Seat with Center Console.

#### CARE INSTRUCTION FOR POLYESTER:

In order to maintain the original appearance of your polyester furniture, please follow below simple care procedure.

- Avoid exposing furnitere directly to sunlight or heating and air con