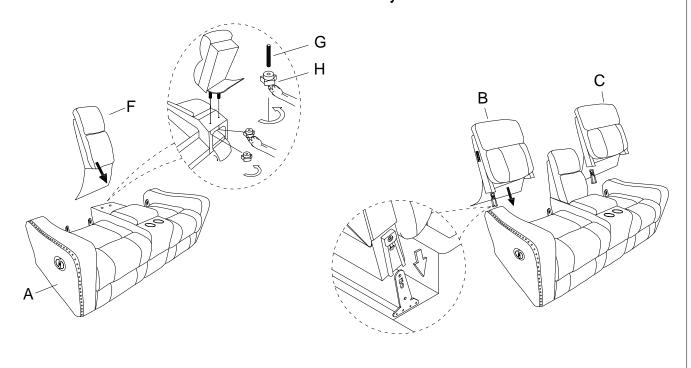

| NO. | PARTS LIST | QTY | DESCRIPTION       |
|-----|------------|-----|-------------------|
| F   |            | 1   | Console back rest |
| G   |            | 2   | Bolt              |
| Н   |            | 2   | Star Knob         |
| I   |            | 1   | Plug With Wire    |

### STEP 1:

The console back rest is stored in the console bottom, please take out for assembly.

### STEP 2:

Align the femal metal bracket at the back onto the male metal bracket at the seat, insert back rest to the seat then push to the end and make sure it is fixed in position securely.

MADE IN VIETNAM Page: 1/3

### STEP 3:

Align the metal bracket at the ear onto the male metal bracket at the back rest, push the ear down and make sure it is fixed in position securely.

STEP 4:

STEP 5:

STEP 6 Completed: