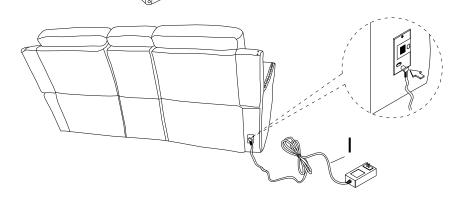

| NO. | PARTS LIST | QTY | DESCRIPTION       |
|-----|------------|-----|-------------------|
| F   |            | 1   | Console back rest |
| G   |            | 2   | Bolt              |
| Н   |            | 2   | Star Knob         |
| I   |            | 1   | Plug With Wire    |