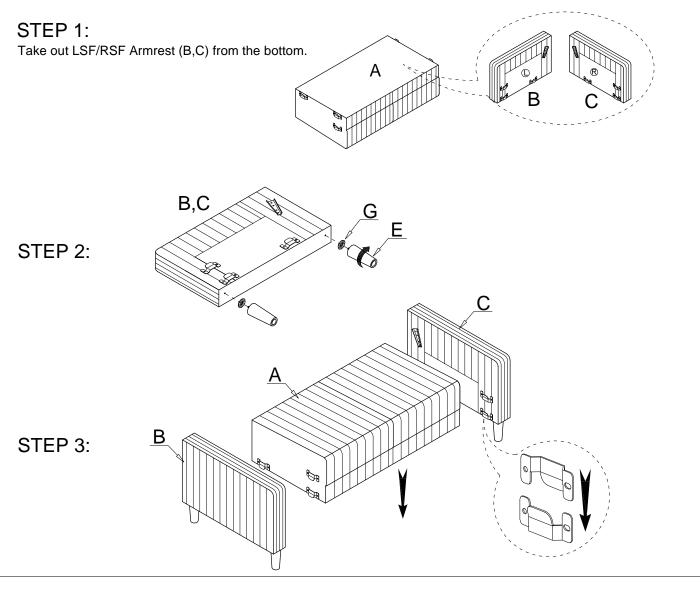

## ASSEMBLY INSTRUCTION

ITEM NO: 9520TPE-2/ 9520GRY-2/ 9520BEG-2/ Love Seat.

| NO. | PARTS LIST        | QTY | DESCRIPTION | NO. | PARTS LIST | QTY | DESCRIPTION            |
|-----|-------------------|-----|-------------|-----|------------|-----|------------------------|
| А   |                   | 1   | Seat Frame  | F   |            | 1   | Back Rail              |
| в   |                   | 1   | LSF Armrest | G   | B          | 4   | Washer                 |
| С   | the second second | 1   | RSF Armrest | н   |            | 4   | Allen Bolt<br>ØM6*20   |
| D   |                   | 1   | Back Rest   | I   |            | 1   | Allen Key<br>ø1/4" *M4 |
| Е   |                   | 4   | Plastic Leg |     |            |     |                        |