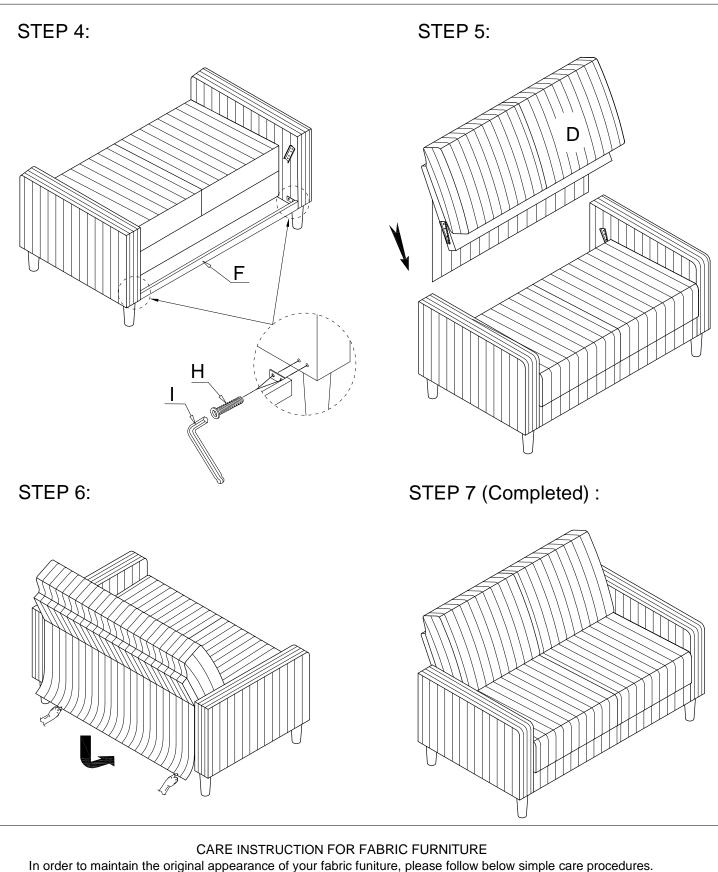

## ASSEMBLY INSTRUCTION

ITEM NO: 9520TPE-2/ 9520GRY-2/ 9520BEG-2/ Love Seat.

| NO. | PARTS LIST        | QTY | DESCRIPTION | NO. | PARTS LIST | QTY | DESCRIPTION            |
|-----|-------------------|-----|-------------|-----|------------|-----|------------------------|
| А   |                   | 1   | Seat Frame  | F   |            | 1   | Back Rail              |
| в   |                   | 1   | LSF Armrest | G   | B          | 4   | Washer                 |
| С   | the second second | 1   | RSF Armrest | н   |            | 4   | Allen Bolt<br>ØM6*20   |
| D   |                   | 1   | Back Rest   | I   |            | 1   | Allen Key<br>ø1/4" *M4 |
| Е   |                   | 4   | Plastic Leg |     |            |     |                        |