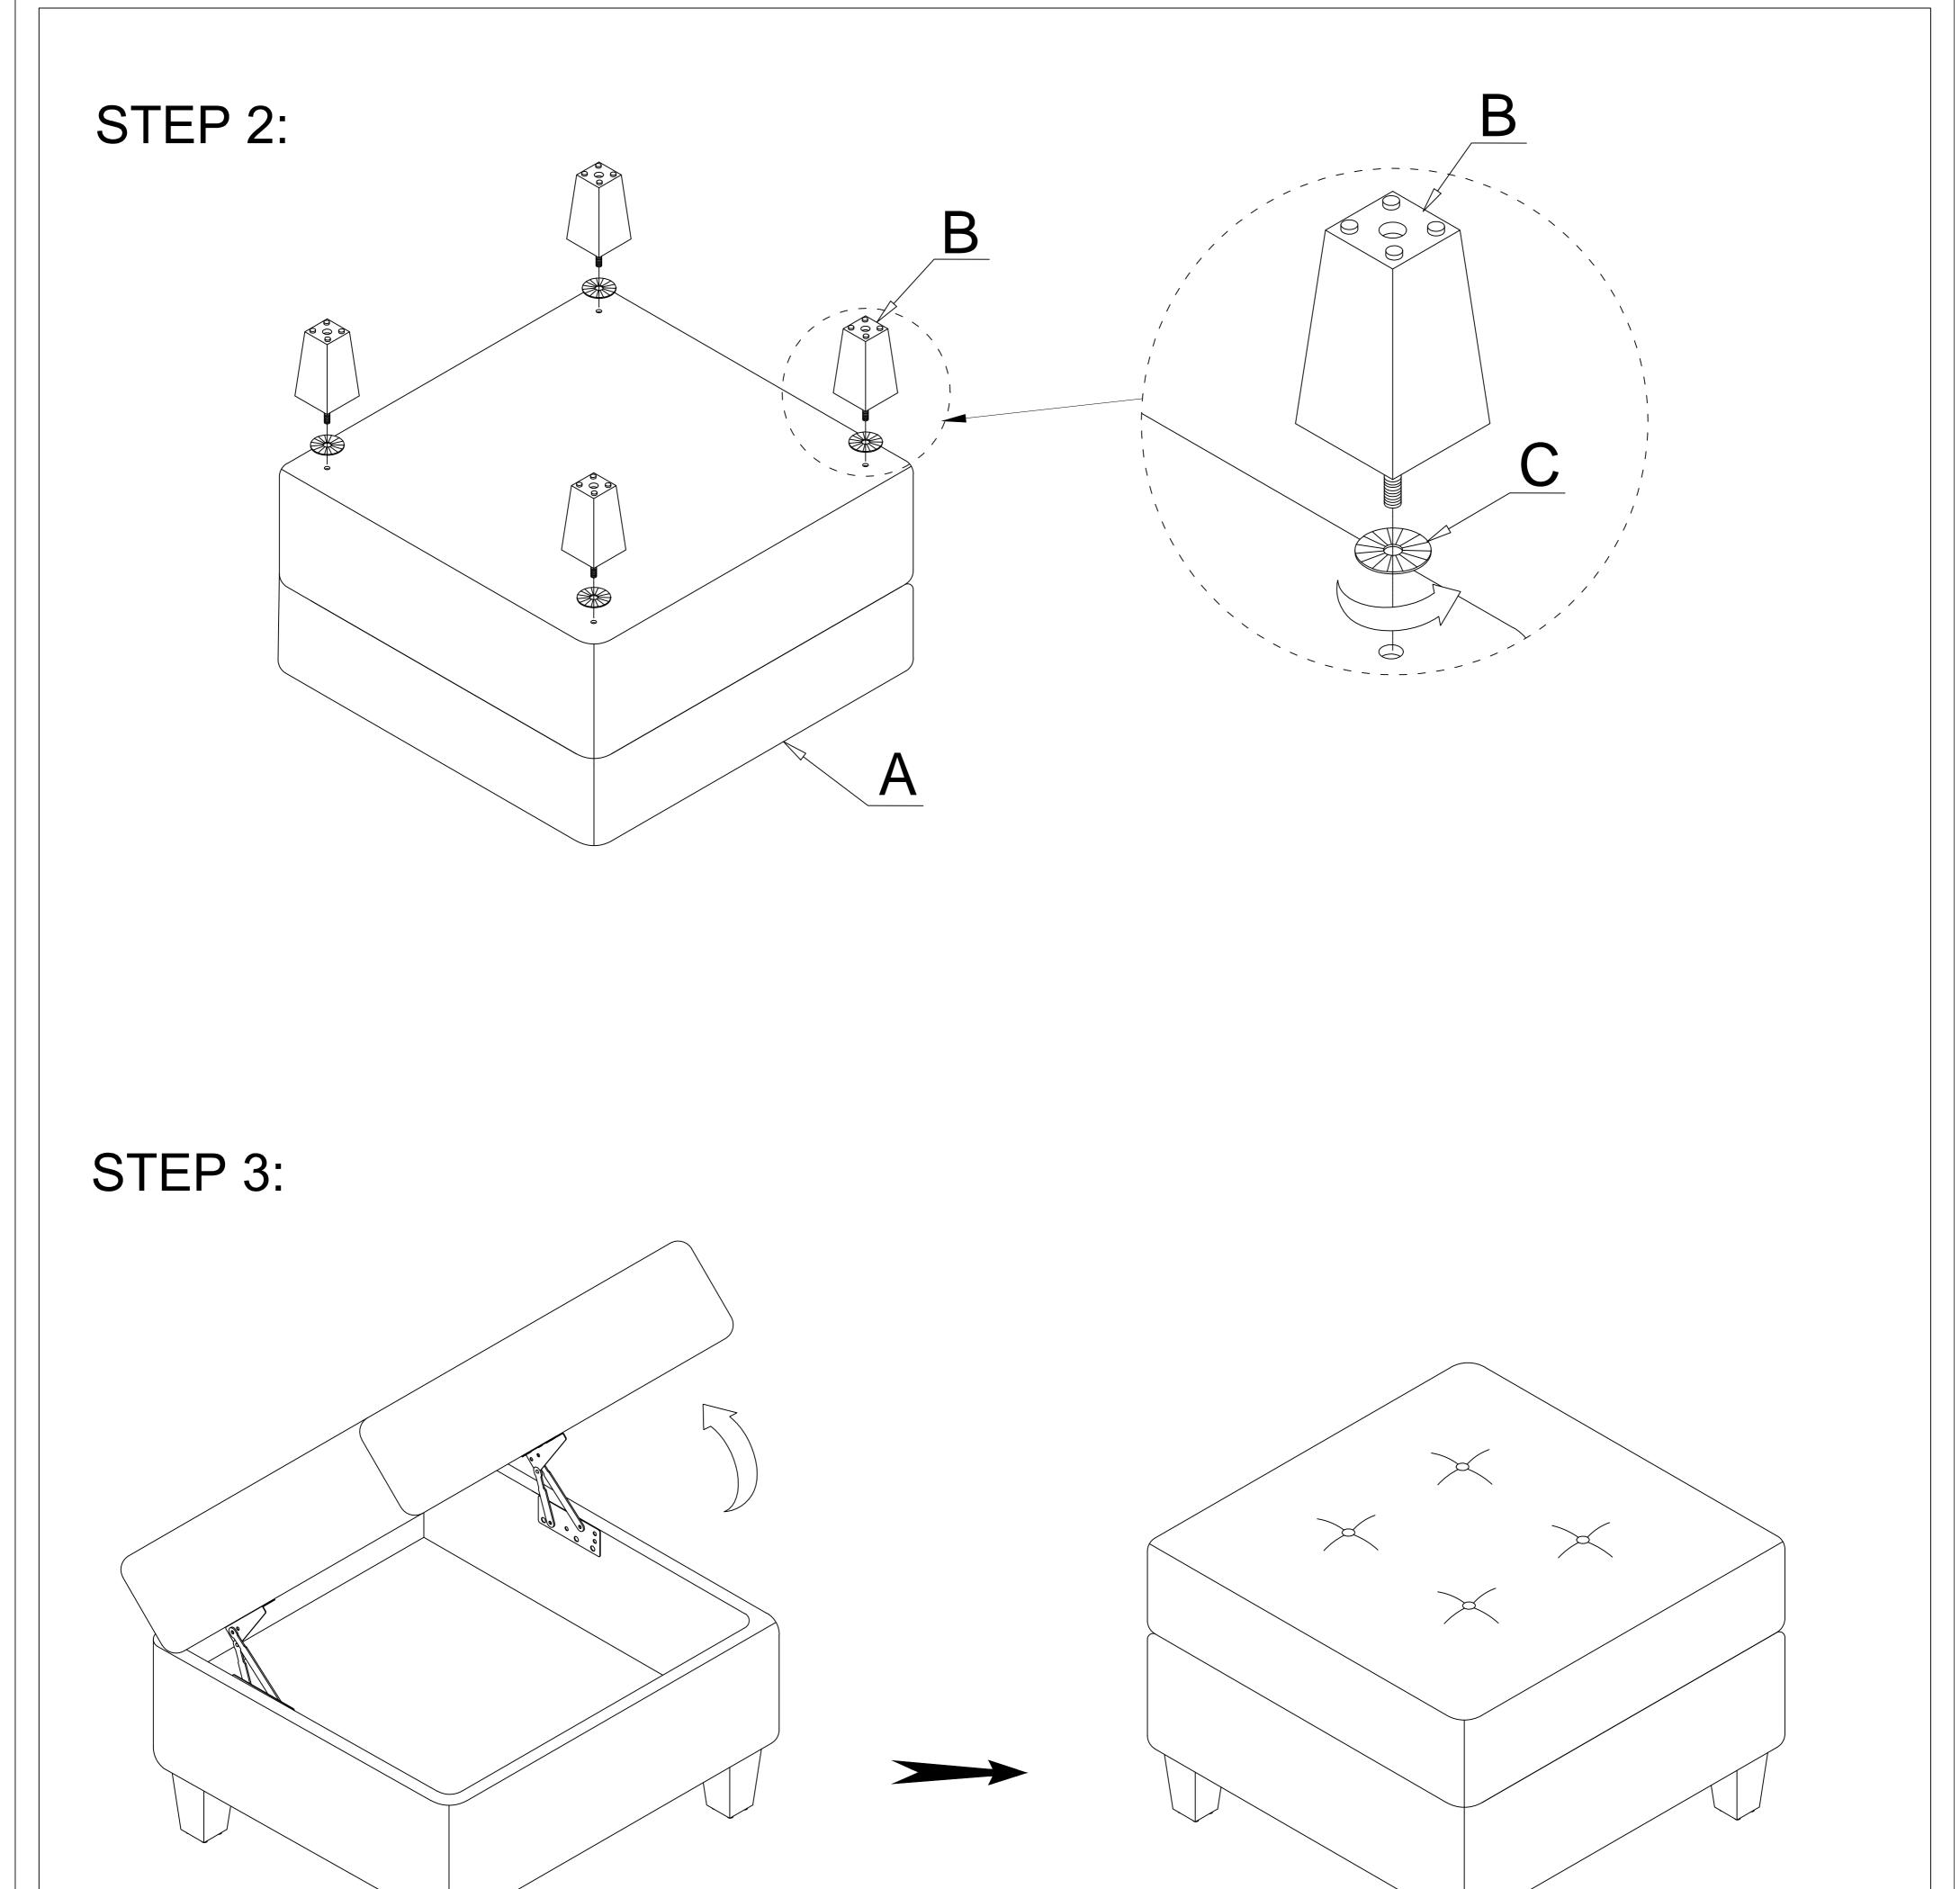

**STEP 1:** Take out Plastic leg(B), Washer(C), Clamp(D) from the bottom.

## ASSEMBLY INSTRUCTION

ITEM NO: 9557BUE-4 OTTOMAN WITH STORAGE

| NO. | PARTS LIST | QTY | DESCRIPTION                |
|-----|------------|-----|----------------------------|
| A   | × × ×      | 1   | Seat Frame                 |
| В   |            | 4   | Plastic Leg<br>65*65*118mm |
| С   | <u> </u>   | 4   | Washer                     |
| D   |            | 2   | Clamp<br>60*40*5mm         |