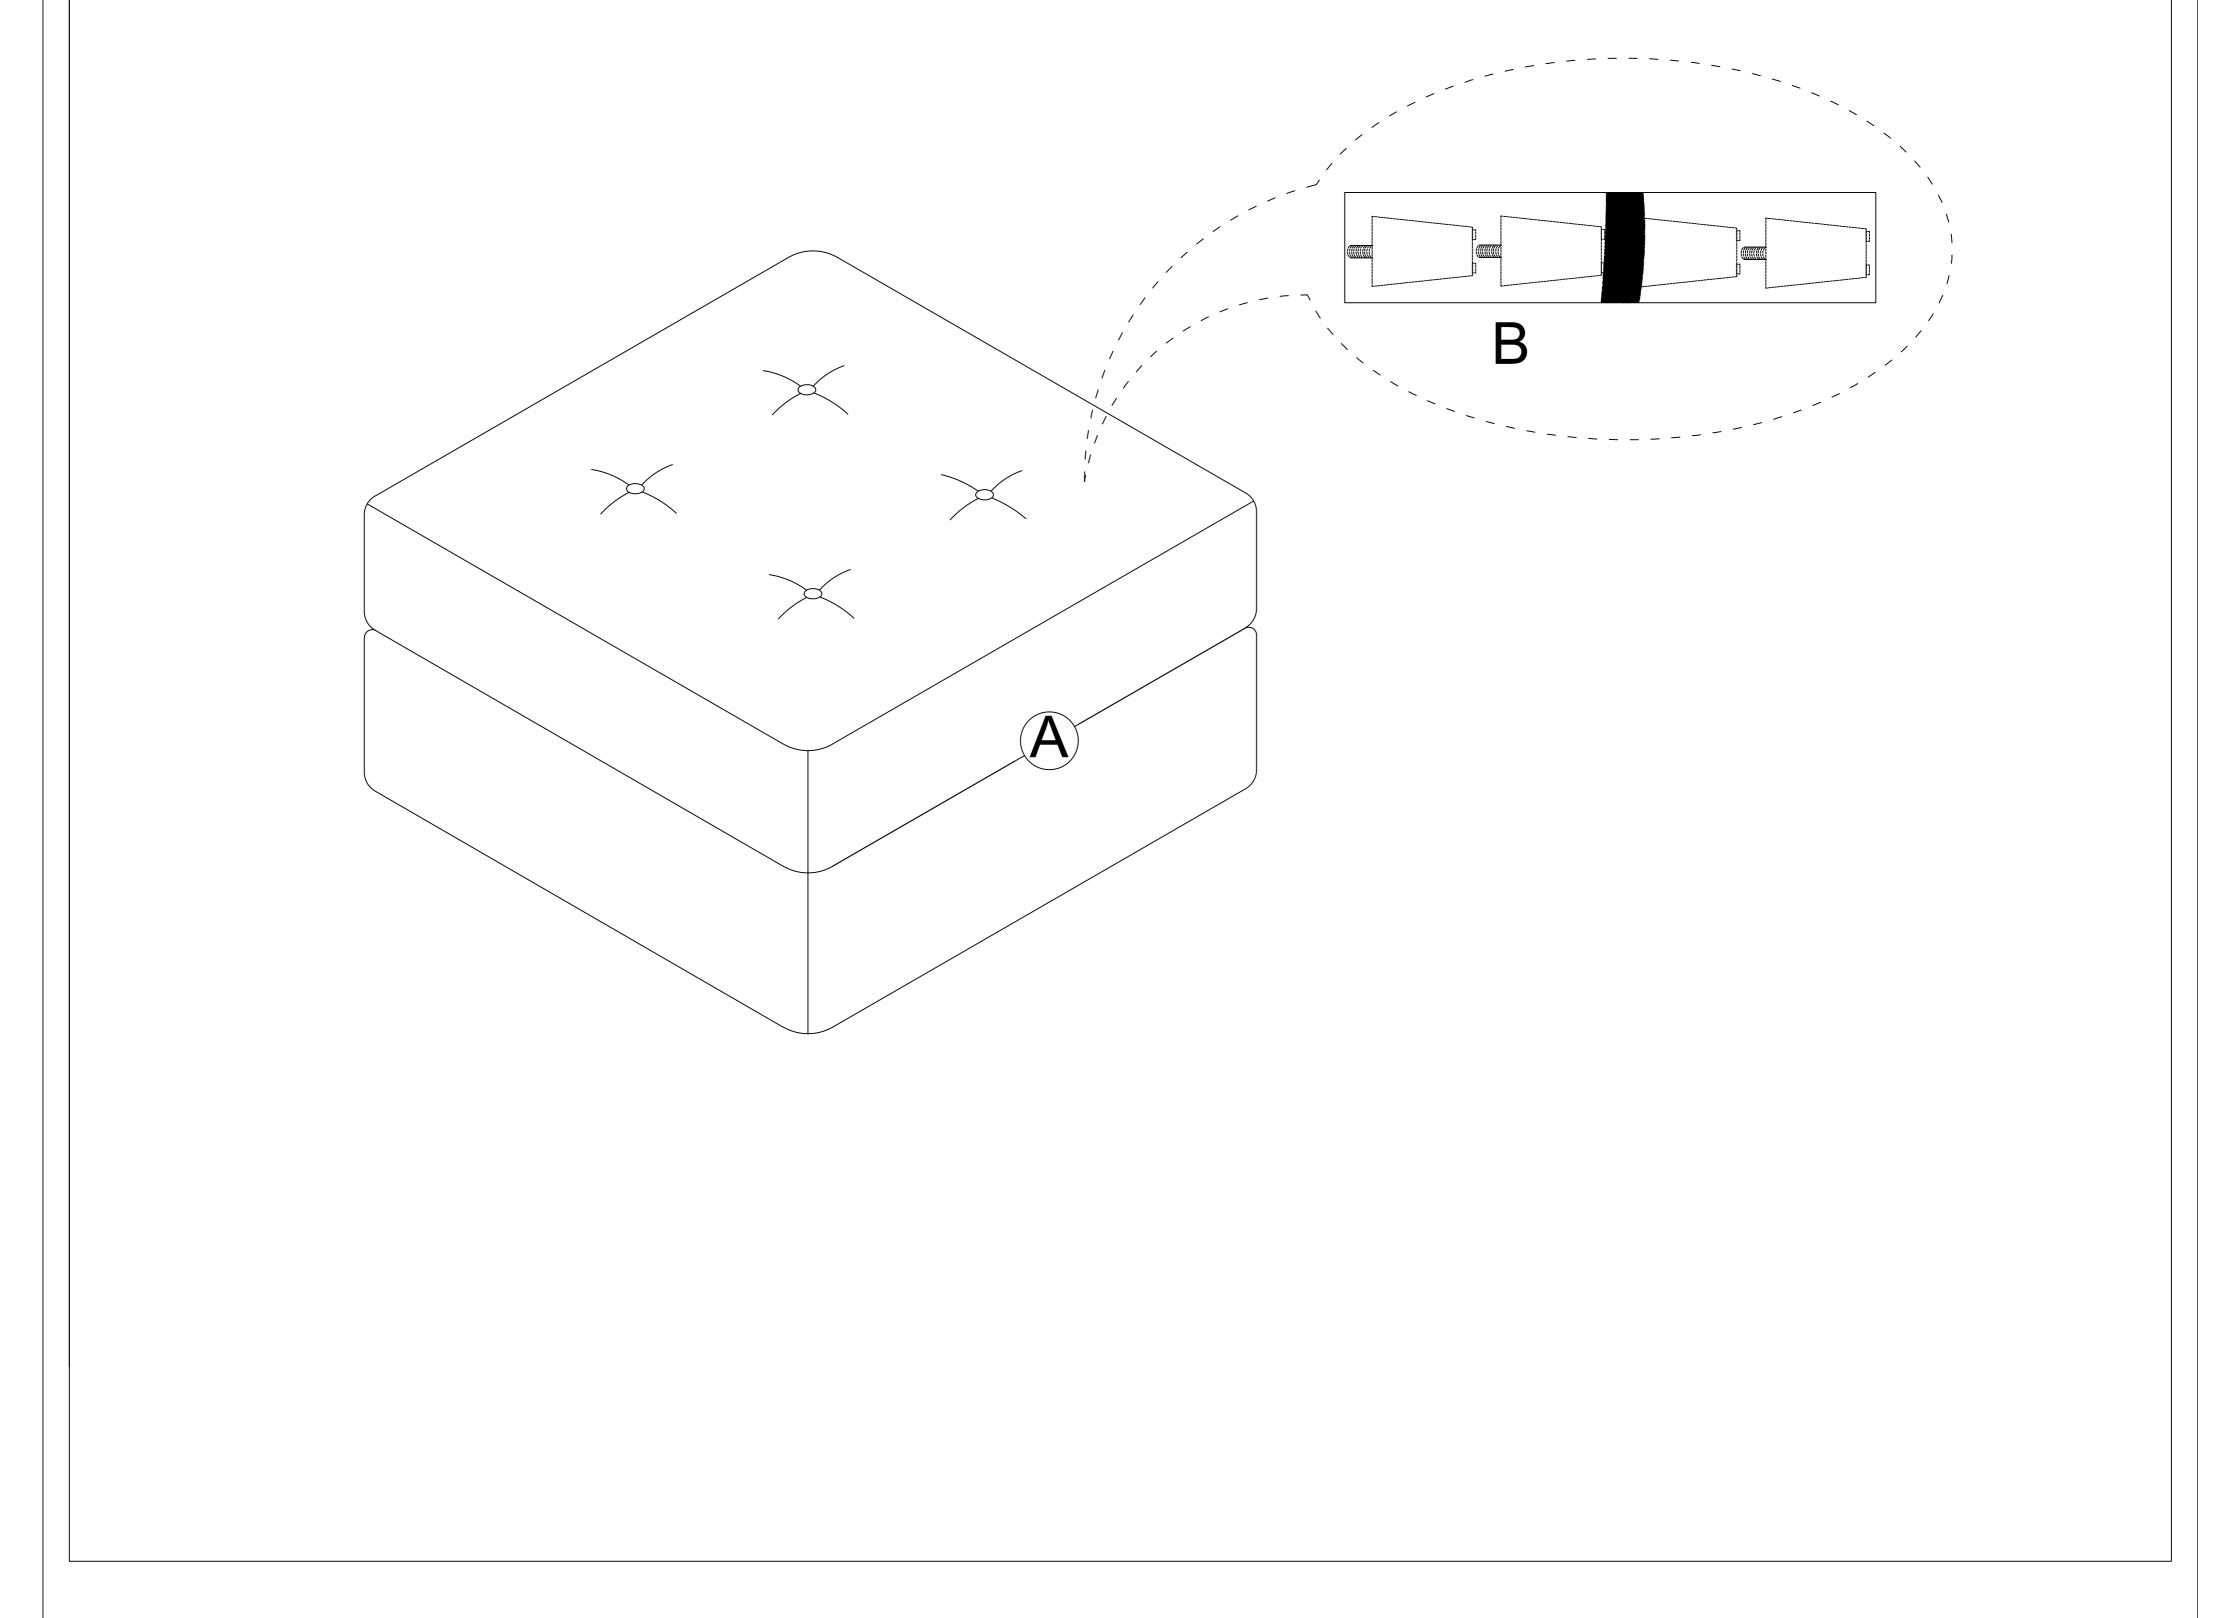

## ASSEMBLY INSTRUCTION

ITEM NO: 9557BUE-4 OTTOMAN WITH STORAGE

| NO. | PARTS LIST | QTY | DESCRIPTION                |
|-----|------------|-----|----------------------------|
| A   | × × ×      | 1   | Seat Frame                 |
| В   |            | 4   | Plastic Leg<br>65*65*118mm |
| С   | <u> </u>   | 4   | Washer                     |
| D   |            | 2   | Clamp<br>60*40*5mm         |

**STEP 1:** Take out Plastic leg(B), Washer(C), Clamp(D) from the bottom.