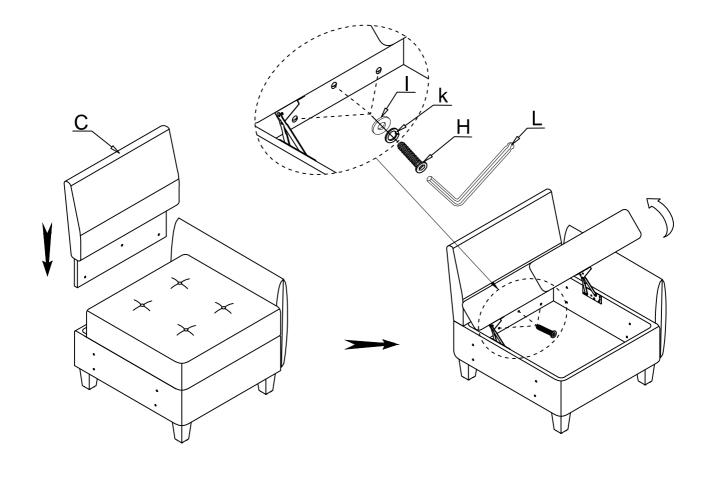

| 4   | Allen Bolt<br>ØM8*50        |
| В   |              | 1   | LSF/RSF Armrest            | Т   |            | 3   | Allen Bolt<br>ØM8*35        |
| С   |              | 1   | Back Rest                  | I   | 0          | 7   | Flat Washer<br>M8*¢22*1.5mm |
| D   | ++           | 1   | Back Cushion               | К   | 0          | 7   | Lock Washer<br>M8           |
| Е   | <b></b>      | 4   | Plastic Leg<br>65*65*118mm | L   |            | 1   | Allen Key<br>M5*100*50mm    |
| F   | <b>&amp;</b> | 4   | Washer                     | М   |            | 2   | Clamp<br>60*40*5mm          |

STEP 1: Take out LSF/RSF Armrest (B), Back rest(C) from the bottom.



#### STEP 2:



MADE IN VIETNAM Page: 1/4



ITEM NO: 9557BUE-C1A CHAIR WITH ONE ARM & STORAGE

## STEP 3:



### STEP 4:





ITEM NO: 9557BUE-C1A CHAIR WITH ONE ARM & STORAGE

#### STEP 5:



#### STEP 6:



#### CARE INSTRUCTION FOR FABRIC FURNITURE

In order to maintain the original appearance of your fabric funiture, please follow below simple care procedures.

°Avoid exposing furniture directly to sunlight or heating and air conditioning outlets. Exposure to sunlight or heating and air conditioning outlets will fade/damage fabric.

°Wipe gently with a damp soft cloth to remove dust, dirt and any grime build up.

MADE IN VIETNAM Page: 3/4



ITEM NO: 9557BUE-C1A CHAIR WITH ONE ARM & STORAGE

| NO.     | PARTS LIST                             | QTY | DESCRIPTION                  |   |  |  |  |
|---------|----------------------------------------|-----|------------------------------|---|--|--|--|
| А       |