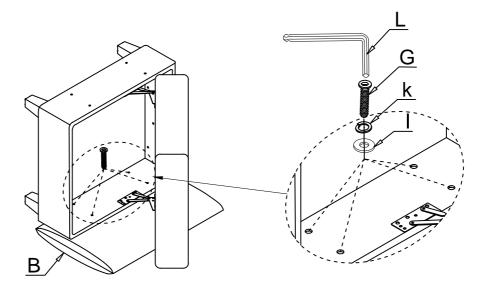

G   |            | 4   | Allen Bolt<br>ØM8*50        |
| В   |              | 1   | LSF/RSF Armrest            | Т   |            | 3   | Allen Bolt<br>ØM8*35        |
| С   |              | 1   | Back Rest                  | I   | 0          | 7   | Flat Washer<br>M8*¢22*1.5mm |
| D   | ++           | 1   | Back Cushion               | К   | 0          | 7   | Lock Washer<br>M8           |
| Е   | <b></b>      | 4   | Plastic Leg<br>65*65*118mm | L   |            | 1   | Allen Key<br>M5*100*50mm    |
| F   | <b>&amp;</b> | 4   | Washer                     | М   |            | 2   | Clamp<br>60*40*5mm          |

STEP 1: Take out LSF/RSF Armrest (B), Back rest(C) from the bottom.



#### STEP 2:



MADE IN VIETNAM Page: 1/4



ITEM NO: 9557BUE-C1A CHAIR WITH ONE ARM & STORAGE

## STEP 3:



### STEP 4:





ITEM NO: 9557BUE-C1A CHAIR WITH ONE ARM & STORAGE

#### STEP 5:



#### STEP 6:



#### CARE INSTRUCTION FOR FABRIC FURNITURE

In order to maintain the original appearance of your fabric funiture, please follow below simple care procedures.

°Avoid exposing furniture directly to sunlight or heating and air conditioning outlets. Exposure to sunlight or heating and air conditioning outlets will fade/damage fabric.

°Wipe gently with a damp soft cloth to remove dust, dirt and any grime build up.

MADE IN VIETNAM Page: 3/4



ITEM NO: 9557BUE-C1A CHAIR WITH ONE ARM & STORAGE

| NO.     | PARTS LIST                             | QTY | DESCRIPTION                  |   |  |  |  |
|---------|----------------------------------------|-----|------------------------------|---|--|--|