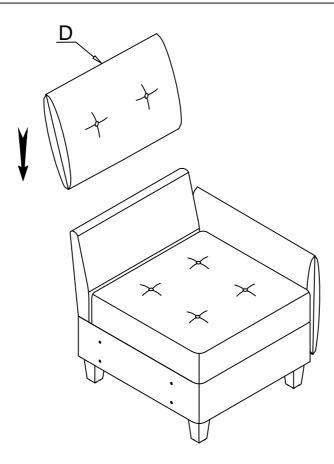

#### STEP 2:

MADE IN VIETNAM Page: 1/4

ITEM NO: 9557BUE-C1A CHAIR WITH ONE ARM & STORAGE

STEP 1: Take out LSF/RSF Armrest (B), Back rest(C) from the bottom.