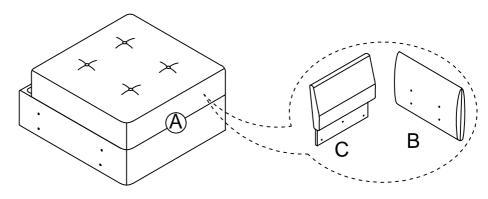

-|------------|-----|-----------------------------|
| А   | ***          | 1   | Seat Frame                 | G   |            | 4   | Allen Bolt<br>ØM8*50        |
| В   |              | 1   | LSF/RSF Armrest            | Т   |            | 3   | Allen Bolt<br>ØM8*35        |
| С   |              | 1   | Back Rest                  | I   | 0          | 7   | Flat Washer<br>M8*¢22*1.5mm |
| D   | ++           | 1   | Back Cushion               | К   | 0          | 7   | Lock Washer<br>M8           |
| Е   | <b></b>      | 4   | Plastic Leg<br>65*65*118mm | L   |            | 1   | Allen Key<br>M5*100*50mm    |
| F   | <b>&amp;</b> | 4   | Washer                     | М   |            | 2   | Clamp<br>60*40*5mm          |

STEP 1: Take out LSF/RSF Armrest (B), Back rest(C) from the bottom.



#### STEP 2:



MADE IN VIETNAM Page: 1/4



ITEM NO: 9557BUE-C1A CHAIR WITH ONE ARM & STORAGE

## STEP 3:



### STEP 4:





ITEM NO: 9557BUE-C1A CHAIR WITH ONE ARM & STORAGE

#### STEP 5:



#### STEP 6:



#### CARE INSTRUCTION FOR FABRIC FURNITURE

In order to maintain the original appearance of your fabric funiture, please follow below simple care procedures.

°Avoid exposing furniture directly to sunlight or heating and air conditioning outlets. Exposure to sunlight or heating and air conditioning outlets will fade/damage fabric.

°Wipe gently with a damp soft cloth to remove dust, dirt and any grime build up.

MADE IN VIETNAM Page: 3/4



ITEM NO: 9557BUE-C1A CHAIR WITH ONE ARM & STORAGE

| NO.     | PARTS LIST                             | QTY | DESCRIPTION                  |