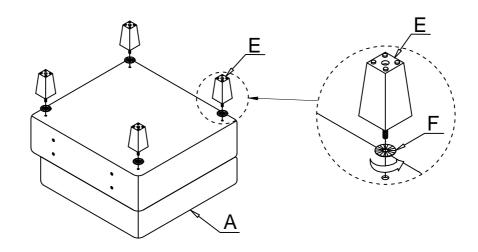

#### STEP 2:

MADE IN VIETNAM Page: 1/4

ITEM NO: 9557BUE-C1A CHAIR WITH ONE ARM & STORAGE