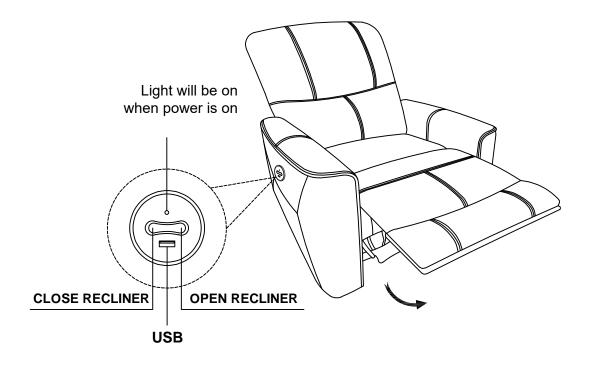

# **Assembly Instruction**

ITEM NO.: 9645DG-1PW POWER ROCKER RECLINING CHAIR



Note: Do not use power tools for assembly. Power tools increase the risk of over tightening which lead to spliting or cracking the wood.

## Component list

| No | Drawing | Qty | Description    |
|----|---------|-----|----------------|
| Α  |         | 1   | SEAT           |
| В  |         | 1   | BACK REST      |
| В  |         | 1   | PLUG WITH WIRE |

### Step #1



## Step #2





#### Care Instruction for Velvet Furniture:

In order to maintain the original appearance of your Velvet Furniture, please follow below simple care procedures:

- Avoid exposing furniture directly to sunlight or heating and air conditioning outlets. Sunlight and or exposure to heating and air conditioning outlets will fade/damage Velvet.
- Vacuum or wipe with a soft cloth to remove dust.
- Hardware may loosen over time. Periodically check to make sure all connection are tight, Re-tighten if necessary.



For items use on wooden floor, hard surfaces or carpets, it is recommended to Install protective pads under all legs and supports to avoid/prevent from damages/scratches and discoloration.