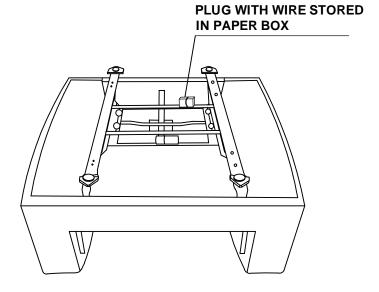

## Component list

| No | Drawing | Qty | Description    |
|----|---------|-----|----------------|
| Α  |         | 1   | SEAT           |
| В  |         | 1   | BACK REST      |
| В  |         | 1   | PLUG WITH WIRE |

### Step #1