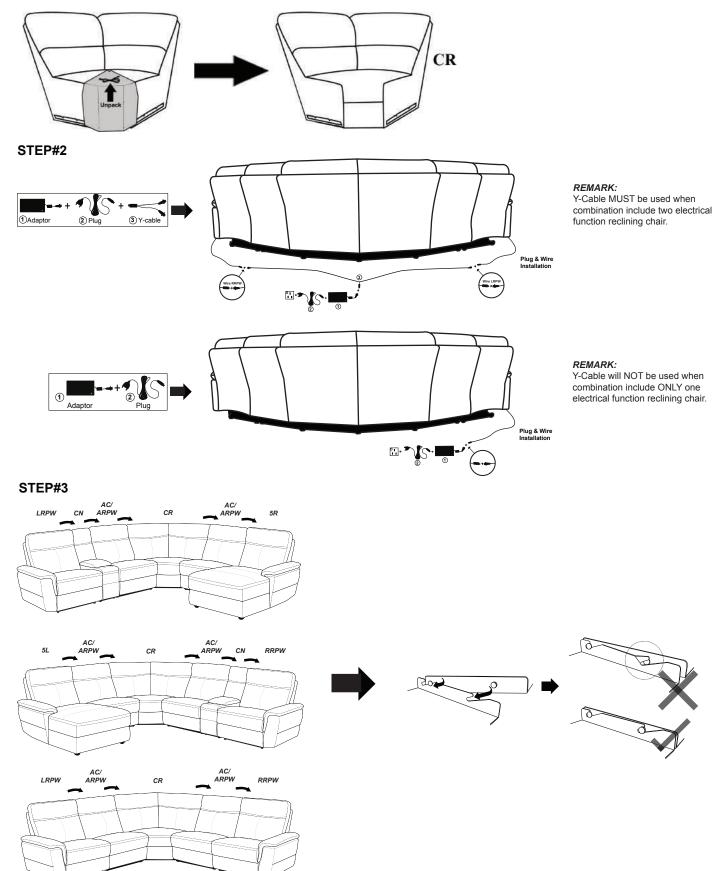

## Assembly Instruction CORNER SEAT ITEM NO.: 8318-CR

**NOTE:** Do not use power tools for assembly. Power tools increase the risk of over tightening which leads to splitting or cracking the wood.

## **COMPONENT LIST (CHAIR)**

| NO. | DRAWING | QTY | DESCRIPTION    |
|-----|---------|-----|----------------|
| Α   |         | 1   | CORNER<br>SEAT |

## HARDWARE LIST

| NO. | DRAWING | QTY | DESCRIPTION    |
|-----|---------|-----|----------------|
| 1   |         | 1   | EXTENSION CORD |

STEP#1