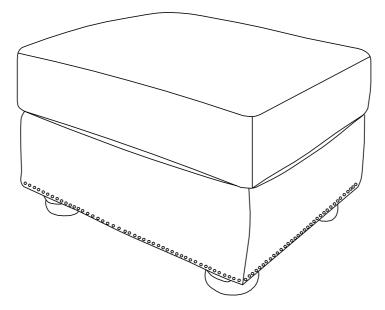

|            |     |             |     |     |                |     |             |
|                                                                          |            |     |             |     |     |                |     |             |
|                                                                          |            |     |             |     |     |                |     |             |
|                                                                          |            |     |             |     |     |                |     |             |
|                                                                          |            |     |             |     |     |                |     |             |



## ASSEMBLY INSTRUCTION

ITEM NO: 9270BR-4 OTTOMAN

STEP # 1



STEP # 2



## CARE INSTRUCTION FOR TOP LEATHER WITH PU FURNITURE

In order to maintain the original appearance of your funiture, please follow below care procedures. <sup>°</sup>Avoid exposing furniture directly to sunlight or heating and air conditionging outlets. sunlight and/ or exposure to heating and air conditioning outlets will fade/damage top leather with PU. Do not place your upholstered furniture too close to windows, radiators, vents and be sure to use window treatments to block the sun's rays. <sup>°</sup>Wipe with a soft brush to remove dust.

\_\_\_\_\_