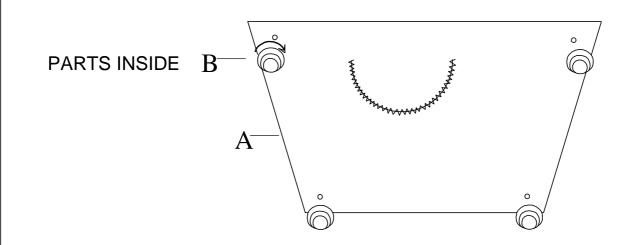

## ASSEMBLY INSTRUCTION

ITEM NO: 9270BR-4 OTTOMAN

| LEGS ARE STORED IN THE BOTTOM OF THE SEAT, PLEASE TAKE OUT FOR ASSEMBLY. |            |     |             |     |     |                |     |             |
|--------------------------------------------------------------------------|------------|-----|-------------|-----|-----|----------------|-----|-------------|
| NO.                                                                      | PARTS LIST | QTY | DESCRIPTION | ] [ | NO. | HARDWARE LIST  | QTY | DESCRIPTION |
| А                                                                        |            | 1   | OTTOMAN     |     | в   | ©<br>¢130*72mm | 4   | WOODEN LEGS |
|                                                                          |            |     |             | ]   | 1   |                | I   |             |
|                                                                          |            |     |             |     |     |                |     |             |
|                                                                          |            |     |             |     |     |                |     |             |
|                                                                          |            |     |             |     |     |                |     |             |
|                                                                          |            |     |             |     |     |                |     |             |
|                                                                          |            |     |             |     |     |                |     |             |
|                                                                          |            |     |             |     |     |                |     |             |
|                                                                          |            |     |             |     |     |                |     |             |
|                                                                          |            |     |             |     |     |                |     |             |
|                                                                          |            |     |             |     |     |                |     |             |
|                                                                          |            |     |             |     |     |                |     |             |
|                                                                          |            |     |             |     |     |                |     |             |
|                                                                          |            |     |             |     |     |                |     |             |
|                                                                          |            |     |             |     |     |                |     |             |