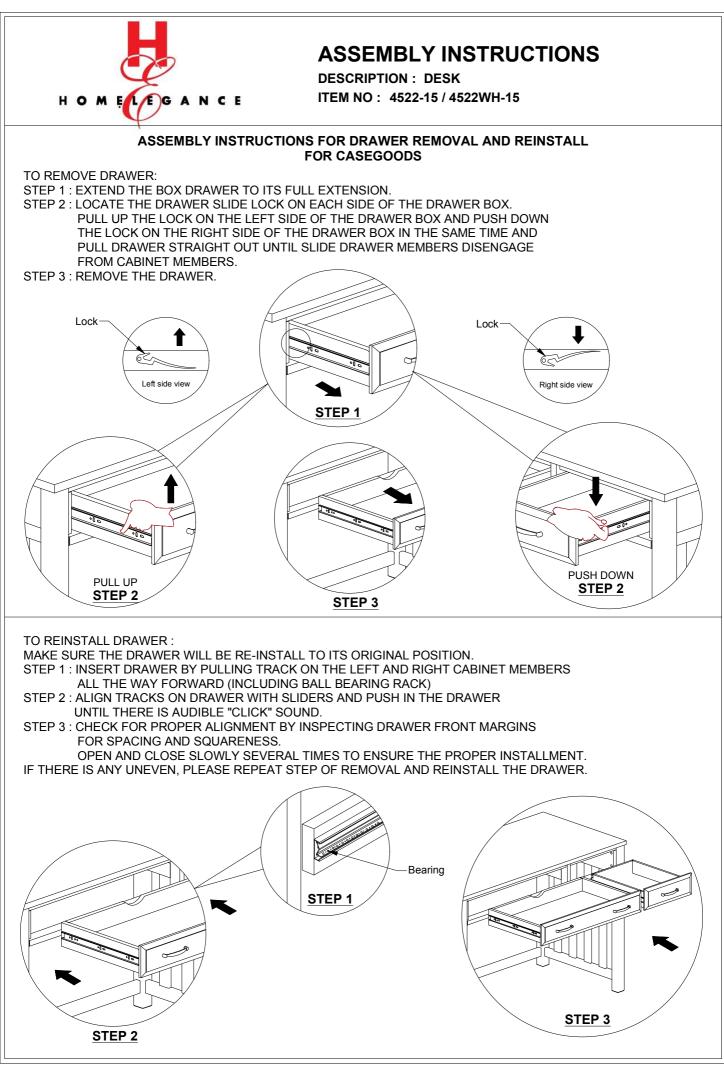

| NODESCRIPTION1TOP2SIDE PANEL FRAME (L/R)3CROSS BAR | QTY/PCS<br>1 PC<br>2 PCS<br>1 PC | NO<br>A<br>B | DESCRIPTION<br>JCBB BOLT / BOULON M8 x 1.25 x 45mm                  | QTY/PCS<br>8 PCS |
|----------------------------------------------------|----------------------------------|--------------|---------------------------------------------------------------------|------------------|
| 2 SIDE PANEL FRAME (L/R)                           | 2 PCS                            |              |                                                                     | 8 PCS            |
|                                                    |                                  | п            |                                                                     | 0105             |
|                                                    |                                  | В            | SPRING WASHER / RONDELLE D' ARRET<br>5/16" x 23/64" x 33/64" x 0.04 | 8 PCS            |
|                                                    |                                  | С            | FLAT WASHER / RONDELLE PLATE<br>5/16" x 23/64" x 55/64" x 0.05"     | 8 PCS            |
|                                                    |                                  | D            | ALLEN KEY / CLÉ ALLEN M5 x 65mm                                     | 1 PC             |
|                                                    |                                  | Е            | CSK SCREW / VIS M4 x 45                                             | 2 PCS            |
|                                                    |                                  | F            | FURNITURE TIPPING RESTRAINT                                         | 1 SET            |
| Left side view                                     |                                  |              | Step 3<br>Re-assemble drawer to Desk.                               |                  |