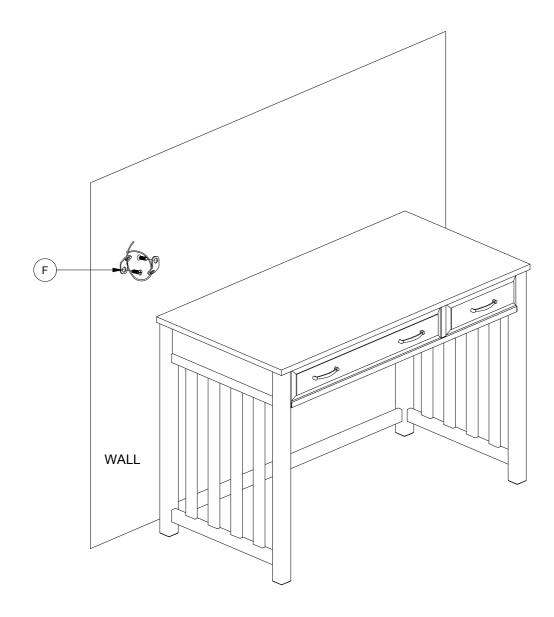

| NODESCRIPTION1TOP2SIDE PANEL FRAME (L/R)3CROSS BAR | QTY/PCS<br>1 PC<br>2 PCS<br>1 PC | NO<br>A<br>B | DESCRIPTION<br>JCBB BOLT / BOULON M8 x 1.25 x 45mm                  | QTY/PCS<br>8 PCS |
|----------------------------------------------------|----------------------------------|--------------|---------------------------------------------------------------------|------------------|
| 2 SIDE PANEL FRAME (L/R)                           | 2 PCS                            |              |                                                                     | 8 PCS            |
|                                                    |                                  | п            |                                                                     | 0105             |
|                                                    |                                  | В            | SPRING WASHER / RONDELLE D' ARRET<br>5/16" x 23/64" x 33/64" x 0.04 | 8 PCS            |
|                                                    |                                  | С            | FLAT WASHER / RONDELLE PLATE<br>5/16" x 23/64" x 55/64" x 0.05"     | 8 PCS            |
|                                                    |                                  | D            | ALLEN KEY / CLÉ ALLEN M5 x 65mm                                     | 1 PC             |
|                                                    |                                  | Е            | CSK SCREW / VIS M4 x 45                                             | 2 PCS            |
|                                                    |                                  | F            | FURNITURE TIPPING RESTRAINT                                         | 1 SET            |
| Left side view                                     |                                  |              | Step 3<br>Re-assemble drawer to Desk.                               |                  |