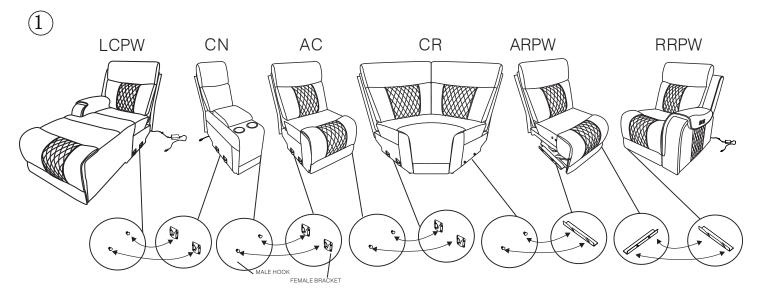

#### **COMPONENT LIST**

| NO. | DRAWING | QTY | DESCRIPTION       |
|-----|---------|-----|-------------------|
| А   |         | 1   | SEAT              |
| В   |         | 1   | BACK REST         |
| С   |         | 1   | RSF EAR           |
| D   |         | 1   | ADAPTOR           |
| E   |         | 1   | PLUG WITH<br>WIRE |

STEP# 2

connect with the seat

STEP# 4

PAGE 3 OF 5

PAGE 4 OF 5