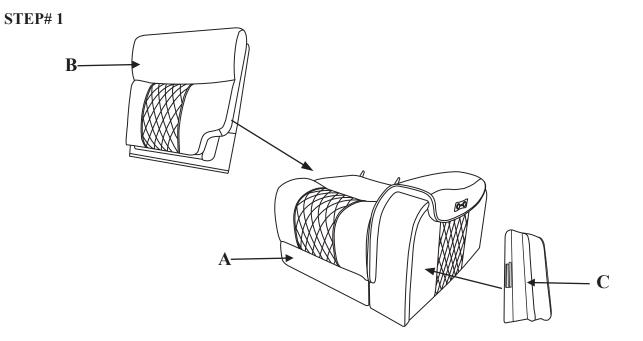

#### **COMPONENT LIST**

| NO. | DRAWING | QTY | DESCRIPTION       |
|-----|---------|-----|-------------------|
| А   |         | 1   | SEAT              |
| В   |         | 1   | BACK REST         |
| С   |         | 1   | RSF EAR           |
| D   |         | 1   | ADAPTOR           |
| E   |         | 1   | PLUG WITH<br>WIRE |