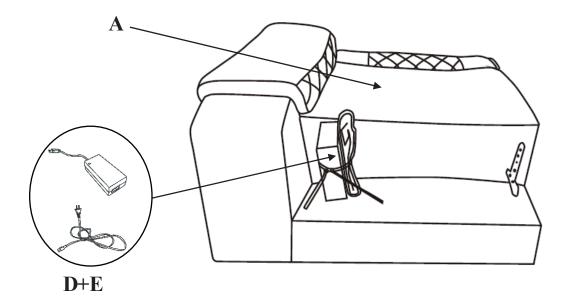

## ITEM NO: 9377GRY-RRPW (2/6) Power Right Side Reclining Chair with USB Port

Adaptor set is located on the seat bracket, please take out for assembly.

**NOTE:** Do not use power tools for assembly. Power tools increase the risk of over tightening which leads to splitting or cracking the wood.

STEP# 2

connect with the seat

STEP# 4

PAGE 3 OF 5

PAGE 4 OF 5