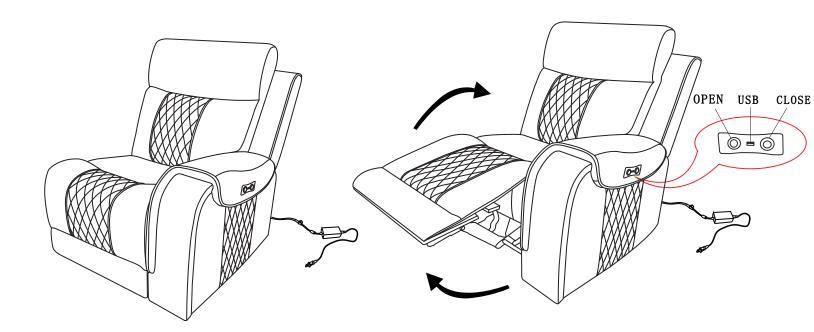

#### Warning

Do not allow electrical cord to be pinched between moving parts or between the frame and the floor. Do not place cord under carpet or in location where it could become worn.