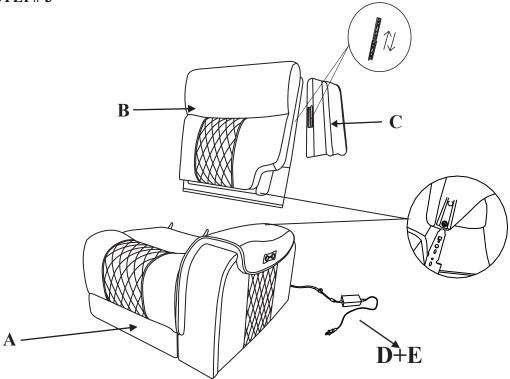

# **Assembly Instruction**

## ITEM NO: 9377GRY-RRPW (2/6) Power Right Side Reclining Chair with USB Port



Adaptor set is located on the seat bracket, please take out for assembly.

**NOTE:** Do not use power tools for assembly. Power tools increase the risk of over tightening which leads to splitting or cracking the wood.

#### **COMPONENT LIST**

| NO. | DRAWING | QTY | DESCRIPTION       |
|-----|---------|-----|-------------------|
| А   |         | 1   | SEAT              |
| В   |         | 1   | BACK REST         |
| С   |         | 1   | RSF EAR           |
| D   |         | 1   | ADAPTOR           |
| E   |         | 1   | PLUG WITH<br>WIRE |



STEP# 2





connect with the seat

STEP# 4



PAGE 3 OF 5







PAGE 4 OF 5

### **Care Instruction for Leather air Furniture.**

In order to maintain the original appearance of your leather air furniture, please follow below simple care procedures:

- Avoid exposing furniture directly to sunlight or heating and air conditioning outlets. Sunlight and/or exposure to heating and air conditioning outlets will fade/damage leather air.
- Do not place your upholstered furniture too close to windows, radiators, or vents, and be sure to use windows, radiators, or vents.
- Vacuum or wipe with a soft brush to remove dust.



For items use on wooden floor, hard surfaces or carpets, it is recommended to Install protective pads under all legs and supports to avoid/prevent from damages/scratches and discoloratio