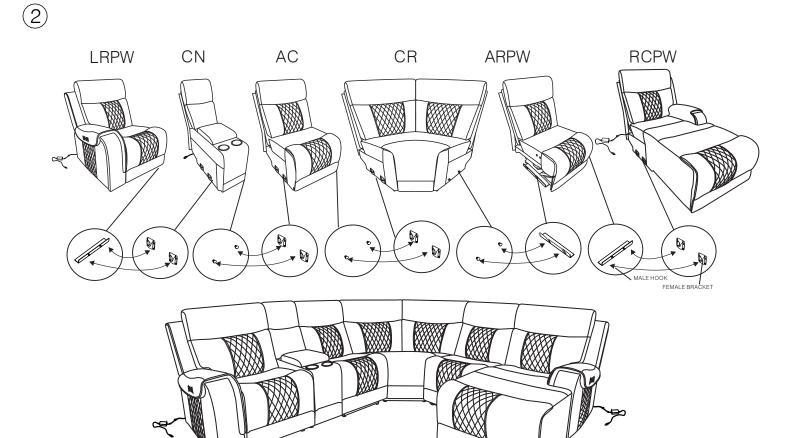

#### **COMPONENT LIST**

| NO. | DRAWING | QTY | DESCRIPTION       |
|-----|---------|-----|-------------------|
| А   |         | 1   | SEAT              |
| В   |         | 1   | BACK REST         |
| С   |         | 1   | RSF EAR           |
| D   |         | 1   | ADAPTOR           |
| E   |         | 1   | PLUG WITH<br>WIRE |

STEP# 2

connect with the seat

STEP# 4

PAGE 3 OF 5

PAGE 4 OF 5