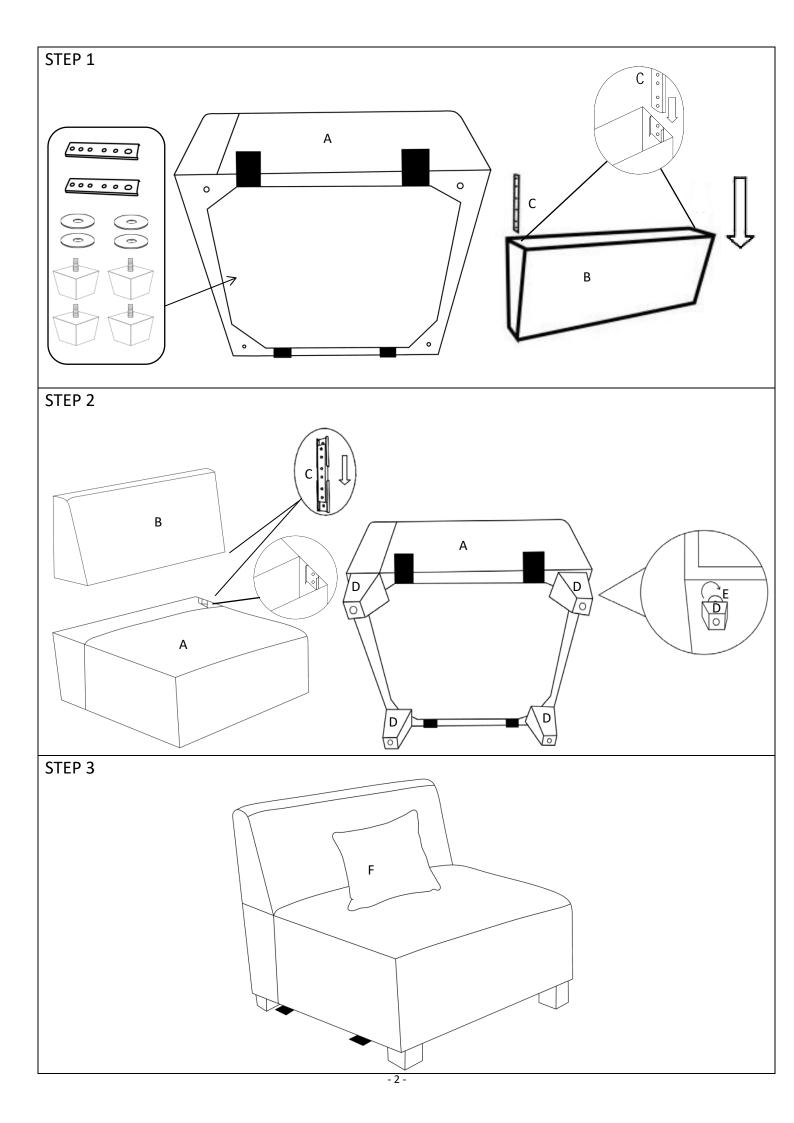

## **Assembly Instruction**

ITEM NO.: 9357GY-AC ARMLESS CHAIR

Legs & hardware are stored at the bottom of seat, please take out the legs and hardware for assembly.

Note: Do not use power tools for assembly. Power tools increase the risk of over tightening which lead to spliting or cracking the wood.

## Component list

| No | Drawing | Qty | Description                 |
|----|---------|-----|-----------------------------|
| А  |         | 1   | SEAT                        |
| В  |         | 1   | BACK                        |
| С  | 00000   | 2   | BRACKET CONNECTOR           |
| D  |         | 4   | PLASTIC LEG                 |
| E  |         | 4   | PLASTIC WASHER<br>(ø1.89'') |
| F  |         | 1   | BIG PILLOW (22"X22")        |