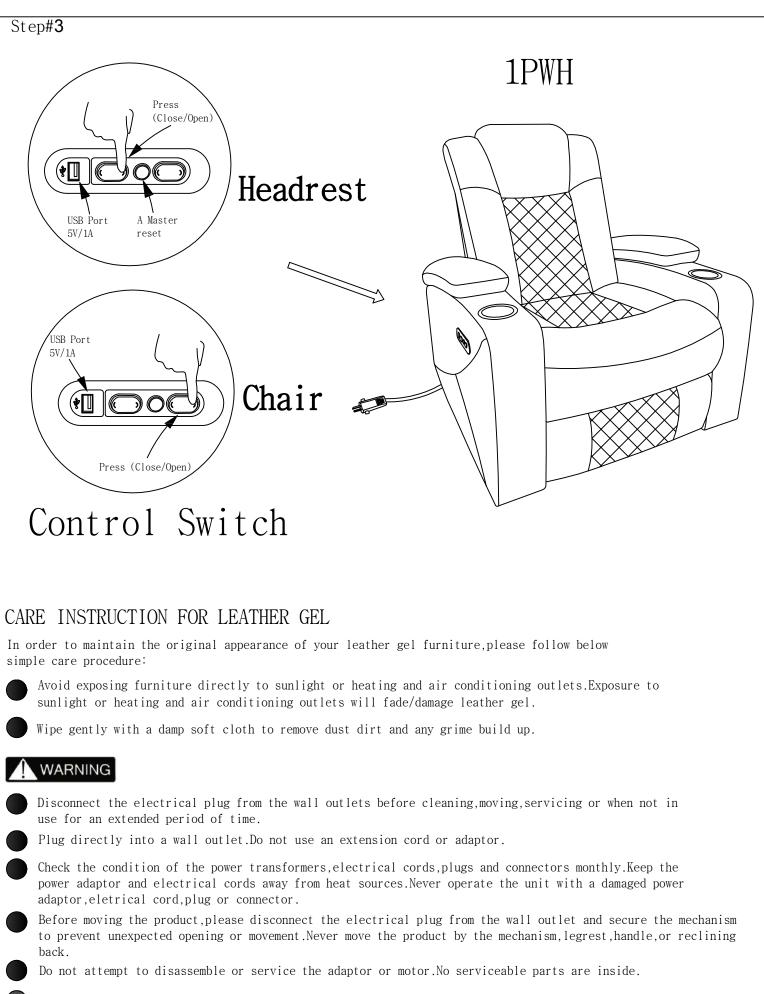

## Step#1

Align the female brackets at the back onto the male brackets at the seat, insert back rest to the seat then push to the end and make sure it is fixed in position securely.Connecting the wire from back rest to seat for power headrest.