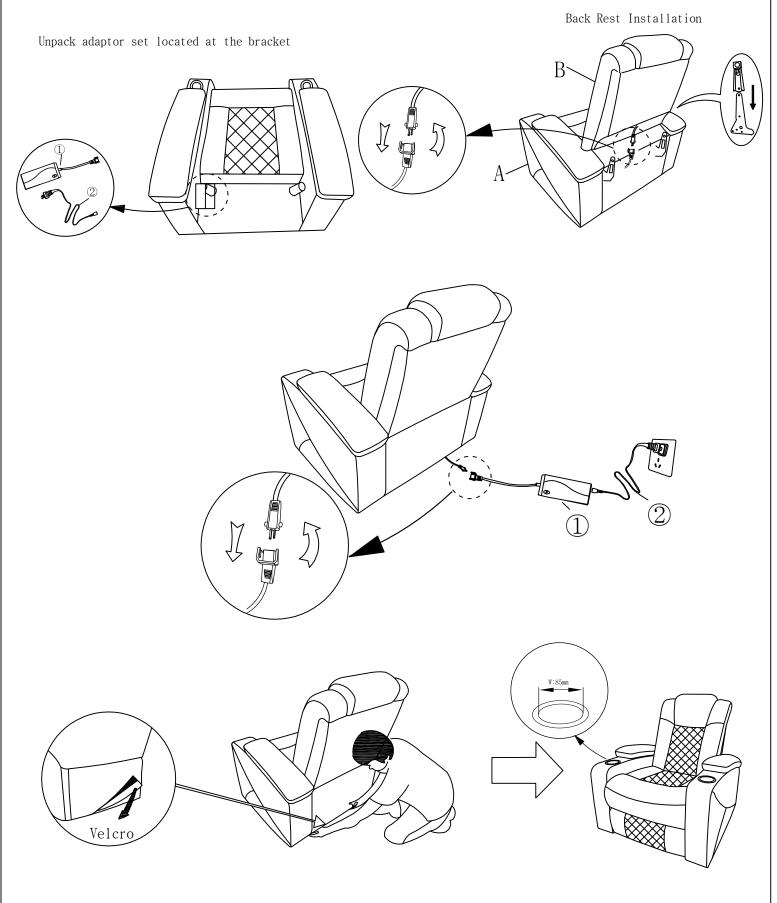

## COMPONENT LIST

| NO. | DRAWING | QTY | DESCRIPTION    |
|-----|---------|-----|----------------|
| А   |         | 1PC | SEAT WITH WIRE |
| В   |         | 1PC | BACK REST      |

## HARDWARE LIST

| NO. | DRAWING                                                                                                                                                                                                                                                                                                                                                                                                                                                                                                                                                                                                                                                                                                                                                                                                                                                                                                                                                                                                                                                                                                                                                                                                                                                                                                                                                                                                                                  | QTY | DESCRIPTION    |
|-----|------------------------------------------------------------------------------------------------------------------------------------------------------------------------------------------------------------------------------------------------------------------------------------------------------------------------------------------------------------------------------------------------------------------------------------------------------------------------------------------------------------------------------------------------------------------------------------------------------------------------------------------------------------------------------------------------------------------------------------------------------------------------------------------------------------------------------------------------------------------------------------------------------------------------------------------------------------------------------------------------------------------------------------------------------------------------------------------------------------------------------------------------------------------------------------------------------------------------------------------------------------------------------------------------------------------------------------------------------------------------------------------------------------------------------------------|-----|----------------|
| 1   | 0                                                                                                                                                                                                                                                                                                                                                                                                                                                                                                                                                                                                                                                                                                                                                                                                                                                                                                                                                                                                                                                                                                                                                                                                                                                                                                                                                                                                                                        | 1PC | ADAPTOR        |
| 2   | n de la companya de | 1PC | PLUG WITH WIRE |

## Step#1

Align the female brackets at the back onto the male brackets at the seat, insert back rest to the seat then push to the end and make sure it is fixed in position securely.Connecting the wire from back rest to seat for power headrest.