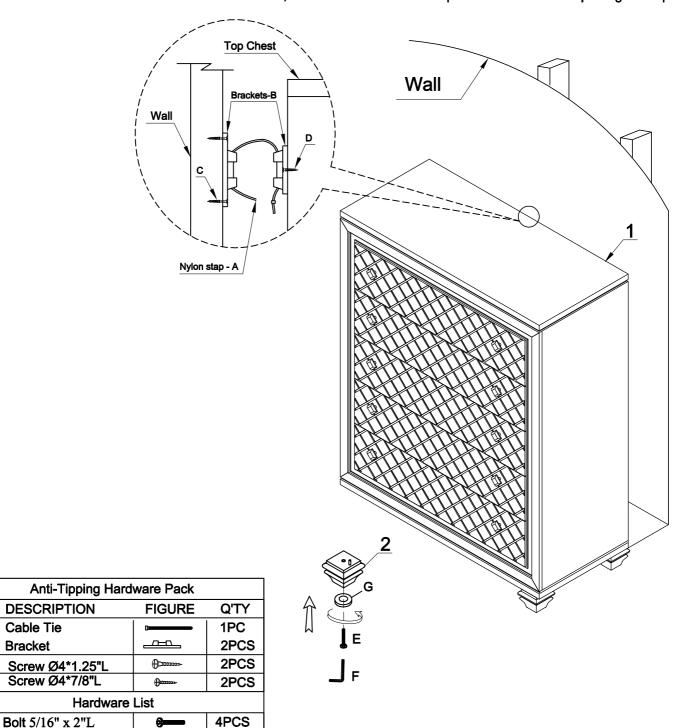

It is recommended to install protective pads under all legs and supports to avoid damage or scratches when placing furniture on a wood floor or other hard surface, and to limit indentationand prevent discoloration if placing on carpet.

Allen Key

Flat washer 5/16" Dia

NO.

В

C

D

Ε

G

NOTE: MUST TIGHTEN SCREWS PERIODICALLY WITH USE SCREW WILL BECOME LOOSE CHECK TIGHTNESS OF ALL SCREW EVERY 6-8 WEEKS

1PC

4PCS

| Part List |             |      |
|-----------|-------------|------|
| NO.       | DESCRIPTION | Q'TY |
| 1         | Chest       | 1PC  |
| 2         | BUN FOOT    | 4PCS |