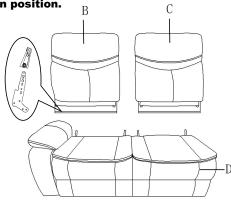

## **COMPONENT LIST**

| NO. | DRAWING | QTY | DESCRIPTION   |
|-----|---------|-----|---------------|
| A   |         | 1   | LSF EAR       |
| В   |         | 1   | LSF BACK REST |
| С   |         | 1   | RSF BACK REST |
| D   |         | 1   | SEAT          |

## Please follow the drawings below to assemble the item.

Step 1. Align the female brackets at the back rest onto the male brackets at the seat, insert and push to the end, make sure the brackets are secured in position. D

Step 2. Insert the LSF ear to the back rest and make sure it is secured in position.