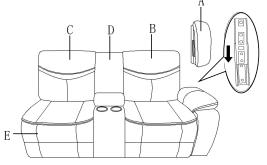

## **RSF DOUBLE RECLINING LOVE SEAT WITH CONSOLE**

NOTE: Do not use power tools for assembly. Power tools increase the risk of over tightening which lead to splitting or cracking the wood.

NO. DRAWING QTY DESCRIPTION А 1 RSF EAR **RSF BACK REST** В 1 С LSF BACK REST 1 D CONSOLE BACK REST 1 Ε 1 SEAT

COMPONENT LIST

#### Step 5. Pull open handle to use reclining function