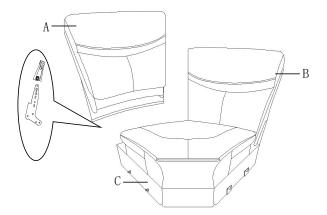

## **COMPONENT LIST**

| NO. | DRAWING | QTY | DESCRIPTION   |
|-----|---------|-----|---------------|
| A   |         | 1   | LSF BACK REST |
| В   |         | 1   | RSF BACK REST |
| С   |         | 1   | SEAT          |

## Please follow the drawings below to assemble the item.

Step 1. Align the female brackets at the back rest onto the male brackets at the seat, insert and push to the end, make sure the brackets are secured in position.