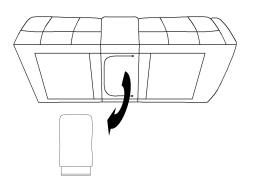

### Please follow the drawings below to assemble the item.

Step 1. Console back rest is stored in plastic bag at the bottom of the console. Please take out for assembly.

Step 3. Insert the RSF ear to the back rest and make sure it is secured in position.

Step 2. Align the female brackets at the back rest onto the male brackets at the seat, insert and push to the end, make sure the brackets are secured in position.

Step 4. Completed

#### Step 5. Pull open handle to use reclining function