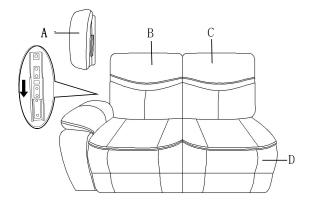

COMPONENT LIST

### Please follow the drawings below to assemble the item.

Step 1. Console back rest is stored in plastic bag at the bottom of the console. Please take out for assembly.

Step 3. Insert the RSF ear to the back rest and make sure it is secured in position.

Step 2. Align the female brackets at the back rest onto the male brackets at the seat, insert and push to the end, make sure the brackets are secured in position.

Step 4. Completed