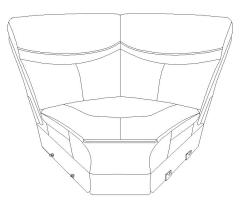

# **CORNER SEAT**

NOTE: Do not use power tools for assembly. Power tools increase the risk of over tightening which lead to splitting or cracking the wood.

## **COMPONENT LIST**

| NO. | DRAWING | QTY | DESCRIPTION   |
|-----|---------|-----|---------------|
| A   |         | 1   | LSF BACK REST |
| В   |         | 1   | RSF BACK REST |
| С   |         | 1   | SEAT          |

#### Step2. Completed