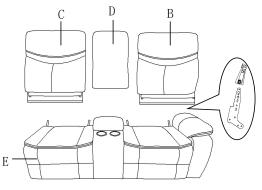

## **RSF DOUBLE RECLINING LOVE SEAT WITH CONSOLE**

NOTE: Do not use power tools for assembly. Power tools increase the risk of over tightening which lead to splitting or cracking the wood.

NO. DRAWING QTY DESCRIPTION А 1 RSF EAR **RSF BACK REST** В 1 С LSF BACK REST 1 D CONSOLE BACK REST 1 Ε 1 SEAT

COMPONENT LIST