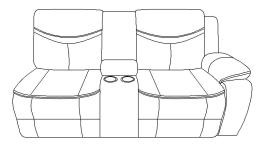

## Please follow the drawings below to assemble the item.

Step 1. Align the female brackets at the back rest onto the male brackets at the seat, insert and push to the end, make sure the brackets are secured in position. D

Step 2. Insert the LSF ear to the back rest and make sure it is secured in position.

#### **Step 3. Completed**