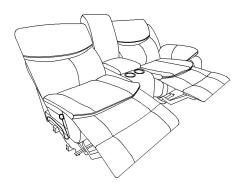

Step 2. Align the female brackets at the back rest onto the male brackets at the seat, insert and push to the end, make sure the brackets are secured in position.

Step 4. Completed

#### Step 5. Pull open handle to use reclining function