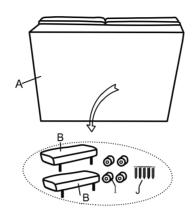

## **Assembly Instruction**

ITEM NO:9355BR-2A (4/4)ARMLESS 2-SEATER WITH ADJUSTABLE HEADRESTS

Parts are stored at the bottom of the seat, please take out for assembly.

Note: Do not use power tools for assembly. Power tools increase the risk of over tightening which lead to spliting or cracking the wood.

## Component list (Armless 2-Seater)

| No | Drawing                                                                                                                                                                                                                                                                                                                                                                                                                                                                                                                                                                                                                                                                                                                                                                                                                                                                                                                                                                                                                                                                                                                                                                                                                                                                                                                                                                                                                                                                                                                                                                                                                                                                                                                                                                                                                                                                                                                                                                                                                                                                                                                        | Qty | Description            |
|----|--------------------------------------------------------------------------------------------------------------------------------------------------------------------------------------------------------------------------------------------------------------------------------------------------------------------------------------------------------------------------------------------------------------------------------------------------------------------------------------------------------------------------------------------------------------------------------------------------------------------------------------------------------------------------------------------------------------------------------------------------------------------------------------------------------------------------------------------------------------------------------------------------------------------------------------------------------------------------------------------------------------------------------------------------------------------------------------------------------------------------------------------------------------------------------------------------------------------------------------------------------------------------------------------------------------------------------------------------------------------------------------------------------------------------------------------------------------------------------------------------------------------------------------------------------------------------------------------------------------------------------------------------------------------------------------------------------------------------------------------------------------------------------------------------------------------------------------------------------------------------------------------------------------------------------------------------------------------------------------------------------------------------------------------------------------------------------------------------------------------------------|-----|------------------------|
| A  |                                                                                                                                                                                                                                                                                                                                                                                                                                                                                                                                                                                                                                                                                                                                                                                                                                                                                                                                                                                                                                                                                                                                                                                                                                                                                                                                                                                                                                                                                                                                                                                                                                                                                                                                                                                                                                                                                                                                                                                                                                                                                                                                | 1   | Seat                   |
| В  |                                                                                                                                                                                                                                                                                                                                                                                                                                                                                                                                                                                                                                                                                                                                                                                                                                                                                                                                                                                                                                                                                                                                                                                                                                                                                                                                                                                                                                                                                                                                                                                                                                                                                                                                                                                                                                                                                                                                                                                                                                                                                                                                | 2   | Headrest               |
| I  | (8)                                                                                                                                                                                                                                                                                                                                                                                                                                                                                                                                                                                                                                                                                                                                                                                                                                                                                                                                                                                                                                                                                                                                                                                                                                                                                                                                                                                                                                                                                                                                                                                                                                                                                                                                                                                                                                                                                                                                                                                                                                                                                                                            | 4   | Plastic Leg (φ55*50mm) |
| J  | **Community of the Community of the Comm | 4   | Screw (M5*50mm)        |

Step #1 Please take out parts which stored inside the seat for assembly.

Step #2 Align legs to the pre-drilled holes, insert screws and tighten with screw driver.

Step #3 Align and connect metal hooks to assemble the sectional.