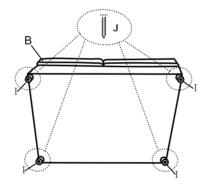

## Component list (Armless 2-Seater)

| No | Drawing                                                                                                                                                                                                                                                                                                                                                                                                                                                                                                                                                                                                                                                                                                                                                                                                                                                                                                                                                                                                                                                                                                                                                                                                                                                                                                                                                                                                                                                                                                                                                                                                                                                                                                                                                                                                                                                                                                                                                                                                                                                                                                                        | Qty | Description            |
|----|--------------------------------------------------------------------------------------------------------------------------------------------------------------------------------------------------------------------------------------------------------------------------------------------------------------------------------------------------------------------------------------------------------------------------------------------------------------------------------------------------------------------------------------------------------------------------------------------------------------------------------------------------------------------------------------------------------------------------------------------------------------------------------------------------------------------------------------------------------------------------------------------------------------------------------------------------------------------------------------------------------------------------------------------------------------------------------------------------------------------------------------------------------------------------------------------------------------------------------------------------------------------------------------------------------------------------------------------------------------------------------------------------------------------------------------------------------------------------------------------------------------------------------------------------------------------------------------------------------------------------------------------------------------------------------------------------------------------------------------------------------------------------------------------------------------------------------------------------------------------------------------------------------------------------------------------------------------------------------------------------------------------------------------------------------------------------------------------------------------------------------|-----|------------------------|
| A  |                                                                                                                                                                                                                                                                                                                                                                                                                                                                                                                                                                                                                                                                                                                                                                                                                                                                                                                                                                                                                                                                                                                                                                                                                                                                                                                                                                                                                                                                                                                                                                                                                                                                                                                                                                                                                                                                                                                                                                                                                                                                                                                                | 1   | Seat                   |
| В  |                                                                                                                                                                                                                                                                                                                                                                                                                                                                                                                                                                                                                                                                                                                                                                                                                                                                                                                                                                                                                                                                                                                                                                                                                                                                                                                                                                                                                                                                                                                                                                                                                                                                                                                                                                                                                                                                                                                                                                                                                                                                                                                                | 2   | Headrest               |
| I  | (8)                                                                                                                                                                                                                                                                                                                                                                                                                                                                                                                                                                                                                                                                                                                                                                                                                                                                                                                                                                                                                                                                                                                                                                                                                                                                                                                                                                                                                                                                                                                                                                                                                                                                                                                                                                                                                                                                                                                                                                                                                                                                                                                            | 4   | Plastic Leg (φ55*50mm) |
| J  | **Community of the Community of the Comm | 4   | Screw (M5*50mm)        |

Step #1 Please take out parts which stored inside the seat for assembly.

Step #2 Align legs to the pre-drilled holes, insert screws and tighten with screw driver.

Step #3 Align and connect metal hooks to assemble the sectional.