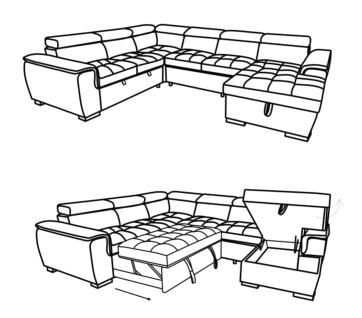

Step #1 Please take out parts which stored inside the seat for assembly.

Step #2 Align legs to the pre-drilled holes, insert screws and tighten with screw driver.

Step #3 Align and connect metal hooks to assemble the sectional.

Step #4 Align and insert all headrest to backrest, push to the end to secure in place properly.

Step #5 Sectional assembly is completed.