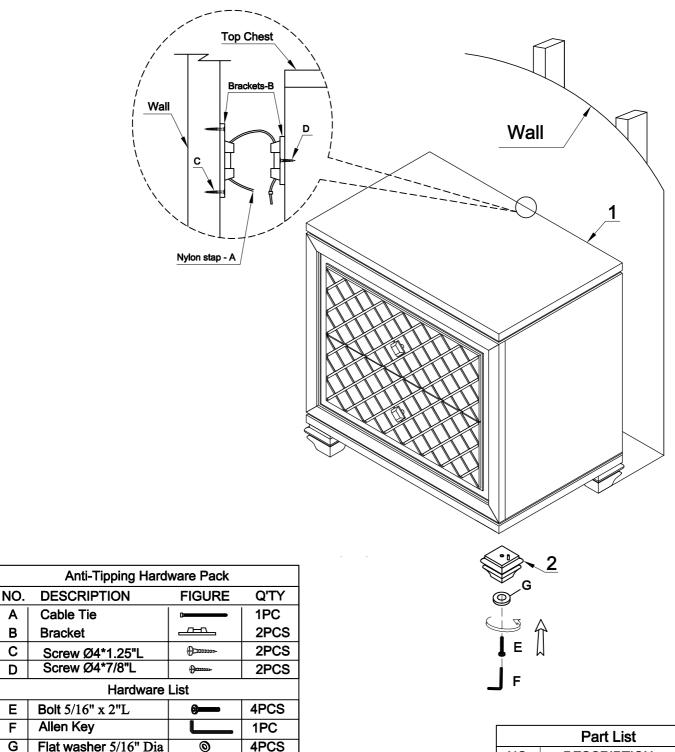

## NOTE:

MUST TIGHTEN SCREWS PERIODICALLY WITH USE SCREW WILL BECOME LOOSE CHECK TIGHTNESS OF ALL SCREW EVERY 6-8 WEEKS

| Part List |             |      |
|-----------|-------------|------|
| NO.       | DESCRIPTION | Q'TY |
| 1         | NIGHT STAND | 1PC  |
| 2         | BUN FOOT    | 4PCS |