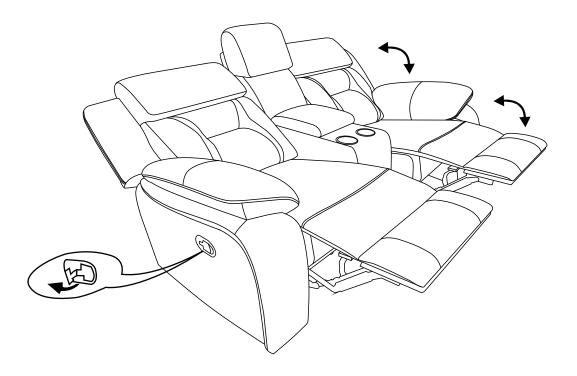

## **Assembly Instruction**

ITEM NO.: 8229NDG-2

DOUBLE RECLINING LOVE SEAT WITH CENTER CONSOLE

NOTE: Do not use power tools for assembly. Power tools increase the risk of over tightening which leads to splitting or cracking the wood.