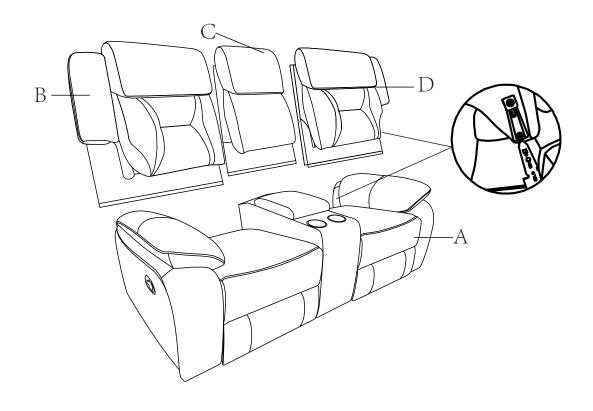

## COMPONENT LIST (LOVE SEAT)

| NO. | DRAWING | QTY | DESCRIPTION          |
|-----|---------|-----|----------------------|
| A   |         | 1   | SEAT                 |
| В   |         | 1   | LSF BACK REST        |
| С   |         | 1   | CONSOLE<br>BACK REST |
| D   |         | 1   | RSF BACK REST        |

STEP# 1
Attach LSF Back Rest(B) and RSF Back Rest(D) to the Seat (A).
STEP# 2

Attach Middle Console Back Rest (C) to the seat(A) .

STEP#4 Completed

PAGE 2 OF 3