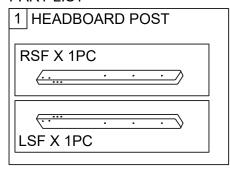

## ASSEMBLY INSTRUCTION

ITEM NO : 1570GYF / GY -1 QUEEN HEADBOARD / FULL HEADBOARD / HEADBOARD POSTS / CLEATS

Thank you for purchasing this product. Please take time to read and follow the instructions below. Check that you have all parts and hardware before assembly. Parts apparently missing are often found in the packing materials. If you do not have all the parts listed, have your dealer contact us and they will be sent to you immediately.



It is recommended to install protective pads under all legs and supports to avoid damage or scratches when placing furniture on a wood floor or otherhard surface, and to limit indentation and prevent discoloration if placing on carpet

## **PART LIST**







## HARDWARE SET















\*\*\* Above hardware are packed in 1570GY / GYF-1





DO NOT TIGHTEN ALL THE BOLTS UNTIL COMPLETELY ASSEMBLED

MADE IN MALAYSIA PAGE 1 OF 1