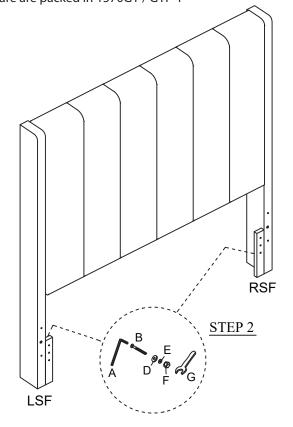

## ASSEMBLY INSTRUCTION

ITEM NO : 1570GYF / GY -1 QUEEN HEADBOARD / FULL HEADBOARD / HEADBOARD POSTS / CLEATS

Thank you for purchasing this product. Please take time to read and follow the instructions below. Check that you have all parts and hardware before assembly. Parts apparently missing are often found in the packing materials. If you do not have all the parts listed, have your dealer contact us and they will be sent to you immediately.