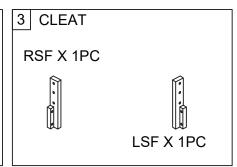

## ASSEMBLY INSTRUCTION

ITEM NO : 1570GYF / GY -1 QUEEN HEADBOARD / FULL HEADBOARD / HEADBOARD POSTS / CLEATS

Thank you for purchasing this product. Please take time to read and follow the instructions below. Check that you have all parts and hardware before assembly. Parts apparently missing are often found in the packing materials. If you do not have all the parts listed, have your dealer contact us and they will be sent to you immediately.



It is recommended to install protective pads under all legs and supports to avoid damage or scratches when placing furniture on a wood floor or otherhard surface, and to limit indentation and prevent discoloration if placing on carpet

## **PART LIST**







## HARDWARE SET















\*\*\* Above hardware are packed in 1570GY / GYF-1





DO NOT TIGHTEN ALL THE BOLTS UNTIL COMPLETELY ASSEMBLED

MADE IN MALAYSIA PAGE 1 OF 1