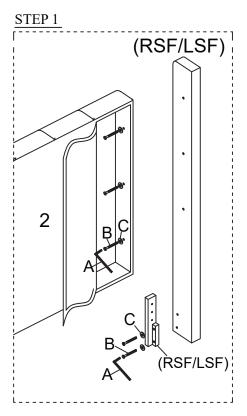

## ASSEMBLY INSTRUCTION

ITEM NO : 1570GYF / GY -1 QUEEN HEADBOARD / FULL HEADBOARD / HEADBOARD POSTS / CLEATS

Thank you for purchasing this product. Please take time to read and follow the instructions below. Check that you have all parts and hardware before assembly. Parts apparently missing are often found in the packing materials. If you do not have all the parts listed, have your dealer contact us and they will be sent to you immediately.