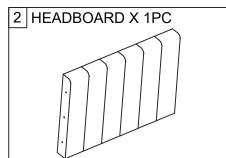

## ASSEMBLY INSTRUCTION

ITEM NO : 1570GYF / GY -1 QUEEN HEADBOARD / FULL HEADBOARD / HEADBOARD POSTS / CLEATS

Thank you for purchasing this product. Please take time to read and follow the instructions below. Check that you have all parts and hardware before assembly. Parts apparently missing are often found in the packing materials. If you do not have all the parts listed, have your dealer contact us and they will be sent to you immediately.



It is recommended to install protective pads under all legs and supports to avoid damage or scratches when placing furniture on a wood floor or otherhard surface, and to limit indentation and prevent discoloration if placing on carpet

## **PART LIST**







## HARDWARE SET















\*\*\* Above hardware are packed in 1570GY / GYF-1





DO NOT TIGHTEN ALL THE BOLTS UNTIL COMPLETELY ASSEMBLED

MADE IN MALAYSIA PAGE 1 OF 1