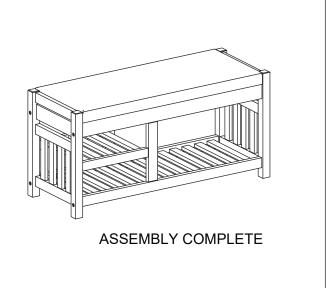

|
| 5         | Center shelf        |  | 1 pc  |  |
| 6         | Center Support Rail |  | 2 pcs |  |

| HARDWARE SET |                      |              |       |  |
|--------------|----------------------|--------------|-------|--|
| Α            | Jcbc Bolt M6 x 70mm  |              | 8 pcs |  |
| В            | Barrel Nut M6 x 13mm |              | 8 pcs |  |
| С            | Mini Fix Bolt        | <b>©</b> (1) | 4 pcs |  |
| D            | Mini Fix Cam         |              | 4 pcs |  |
| Е            | Allen Key            |              | 1 pc  |  |
| F            | Leveler              |              | 4 pcs |  |
| G            | Plastic Cap          |              | 4 pcs |  |

\*DO NOT TIGHTEN BOLTS UNTIL COMPLETELY ASSEMBLED.





MADE IN MALAYSIA Page 1 OF 2





Step 5







MADE IN MALAYSIA Page 2 OF 2