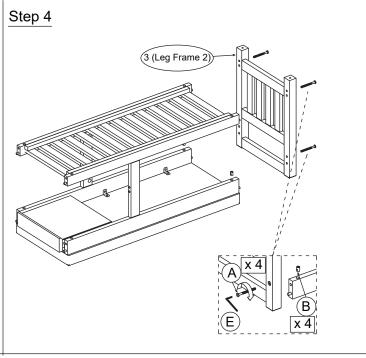

| HARDWARE SET |                      |              |       |  |
|--------------|----------------------|--------------|-------|--|
| Α            | Jcbc Bolt M6 x 70mm  |              | 8 pcs |  |
| В            | Barrel Nut M6 x 13mm |              | 8 pcs |  |
| С            | Mini Fix Bolt        | <b>©</b> (1) | 4 pcs |  |
| D            | Mini Fix Cam         |              | 4 pcs |  |
| Е            | Allen Key            |              | 1 pc  |  |
| F            | Leveler              |              | 4 pcs |  |
| G            | Plastic Cap          |              | 4 pcs |  |

\*DO NOT TIGHTEN BOLTS UNTIL COMPLETELY ASSEMBLED.

MADE IN MALAYSIA Page 1 OF 2

Step 5

MADE IN MALAYSIA Page 2 OF 2