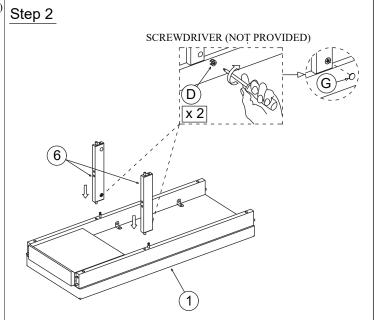

| PART LIST |                     |  |       |  |
|-----------|---------------------|--|-------|--|
| 1         | Seat with drawer    |  | 1 pc  |  |
| 2         | Leg Frame 1         |  | 1 pc  |  |
| 3         | Leg Frame 2         |  | 1 pc  |  |
| 4         | Bottom shelf        |  | 1 pc  |  |
| 5         | Center shelf        |  | 1 pc  |  |
| 6         | Center Support Rail |  | 2 pcs |  |

| HARDWARE SET |                      |              |       |  |
|--------------|----------------------|--------------|-------|--|
| Α            | Jcbc Bolt M6 x 70mm  |              | 8 pcs |  |
| В            | Barrel Nut M6 x 13mm |              | 8 pcs |  |
| С            | Mini Fix Bolt        | <b>©</b> (1) | 4 pcs |  |
| D            | Mini Fix Cam         |              | 4 pcs |  |
| Е            | Allen Key            |              | 1 pc  |  |
| F            | Leveler              |              | 4 pcs |  |
| G            | Plastic Cap          |              | 4 pcs |  |

\*DO NOT TIGHTEN BOLTS UNTIL COMPLETELY ASSEMBLED.

MADE IN MALAYSIA Page 1 OF 2

Step 5

MADE IN MALAYSIA Page 2 OF 2