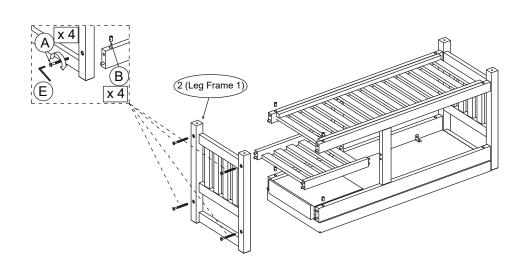

| HARDWARE SET |                      |              |       |  |
|--------------|----------------------|--------------|-------|--|
| Α            | Jcbc Bolt M6 x 70mm  |              | 8 pcs |  |
| В            | Barrel Nut M6 x 13mm |              | 8 pcs |  |
| С            | Mini Fix Bolt        | <b>©</b> (1) | 4 pcs |  |
| D            | Mini Fix Cam         |              | 4 pcs |  |
| Е            | Allen Key            |              | 1 pc  |  |
| F            | Leveler              |              | 4 pcs |  |
| G            | Plastic Cap          |              | 4 pcs |  |

\*DO NOT TIGHTEN BOLTS UNTIL COMPLETELY ASSEMBLED.

MADE IN MALAYSIA Page 1 OF 2

Step 5

MADE IN MALAYSIA Page 2 OF 2