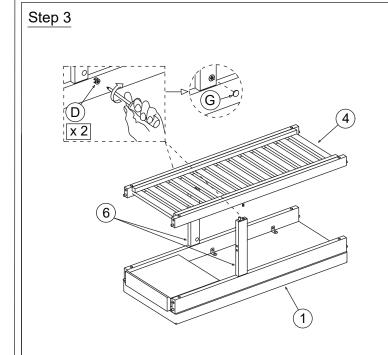

| PART LIST |                     |  |       |  |
|-----------|---------------------|--|-------|--|
| 1         | Seat with drawer    |  | 1 pc  |  |
| 2         | Leg Frame 1         |  | 1 pc  |  |
| 3         | Leg Frame 2         |  | 1 pc  |  |
| 4         | Bottom shelf        |  | 1 pc  |  |
| 5         | Center shelf        |  | 1 pc  |  |
| 6         | Center Support Rail |  | 2 pcs |  |

| HARDWARE SET |                      |              |       |  |
|--------------|----------------------|--------------|-------|--|
| Α            | Jcbc Bolt M6 x 70mm  |              | 8 pcs |  |
| В            | Barrel Nut M6 x 13mm |              | 8 pcs |  |
| С            | Mini Fix Bolt        | <b>©</b> (1) | 4 pcs |  |
| D            | Mini Fix Cam         |              | 4 pcs |  |
| Е            | Allen Key            |              | 1 pc  |  |
| F            | Leveler              |              | 4 pcs |  |
| G            | Plastic Cap          |              | 4 pcs |  |

\*DO NOT TIGHTEN BOLTS UNTIL COMPLETELY ASSEMBLED.

MADE IN MALAYSIA Page 1 OF 2

Step 5

MADE IN MALAYSIA Page 2 OF 2