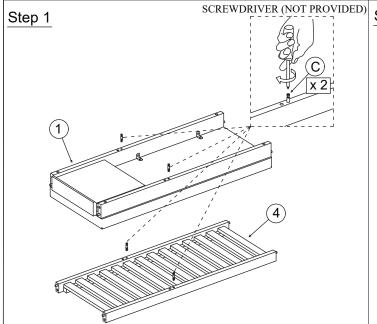

| PART LIST |                     |  |       |  |
|-----------|---------------------|--|-------|--|
| 1         | Seat with drawer    |  | 1 pc  |  |
| 2         | Leg Frame 1         |  | 1 pc  |  |
| 3         | Leg Frame 2         |  | 1 pc  |  |
| 4         | Bottom shelf        |  | 1 pc  |  |
| 5         | Center shelf        |  | 1 pc  |  |
| 6         | Center Support Rail |  | 2 pcs |  |

| HARDWARE SET |                      |              |       |  |
|--------------|----------------------|--------------|-------|--|
| Α            | Jcbc Bolt M6 x 70mm  |              | 8 pcs |  |
| В            | Barrel Nut M6 x 13mm |              | 8 pcs |  |
| С            | Mini Fix Bolt        | <b>©</b> (1) | 4 pcs |  |
| D            | Mini Fix Cam         |              | 4 pcs |  |
| Е            | Allen Key            |              | 1 pc  |  |
| F            | Leveler              |              | 4 pcs |  |
| G            | Plastic Cap          |              | 4 pcs |  |

\*DO NOT TIGHTEN BOLTS UNTIL COMPLETELY ASSEMBLED.

MADE IN MALAYSIA Page 1 OF 2

Step 5

MADE IN MALAYSIA Page 2 OF 2