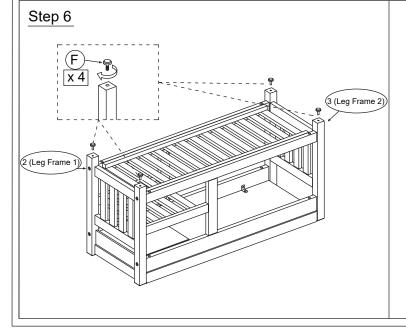

| HARDWARE SET |                      |              |       |  |
|--------------|----------------------|--------------|-------|--|
| Α            | Jcbc Bolt M6 x 70mm  |              | 8 pcs |  |
| В            | Barrel Nut M6 x 13mm |              | 8 pcs |  |
| С            | Mini Fix Bolt        | <b>©</b> (1) | 4 pcs |  |
| D            | Mini Fix Cam         |              | 4 pcs |  |
| Е            | Allen Key            |              | 1 pc  |  |
| F            | Leveler              |              | 4 pcs |  |
| G            | Plastic Cap          |              | 4 pcs |  |

\*DO NOT TIGHTEN BOLTS UNTIL COMPLETELY ASSEMBLED.

MADE IN MALAYSIA Page 1 OF 2

Step 5

MADE IN MALAYSIA Page 2 OF 2