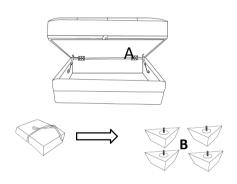

## **Assembly Instruction**

ITEM N0.:9212GRY-4 Storage Ottoman

Legs & hardware are stored in the storage, please take out the legs and hardware for assembly.

Note: Do not use power tools for assembly. Power tools increase the risk of over tightening which lead to spliting or cracking the wood.

Component list.

| Label | Picture | Description                | QTY (pc) |
|-------|---------|----------------------------|----------|
| А     |         | Ottoman                    | 1        |
| В     |         | Wooden Leg<br>5"*5"*2 3/4" | 4        |

STEP1 STEP2

STEP3: Assembely Completed