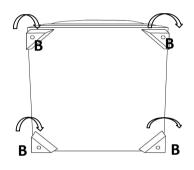

Component list.

| Label | Picture | Description                | QTY (pc) |
|-------|---------|----------------------------|----------|
| А     |         | Ottoman                    | 1        |
| В     |         | Wooden Leg<br>5"*5"*2 3/4" | 4        |

STEP1 STEP2

STEP3: Assembely Completed