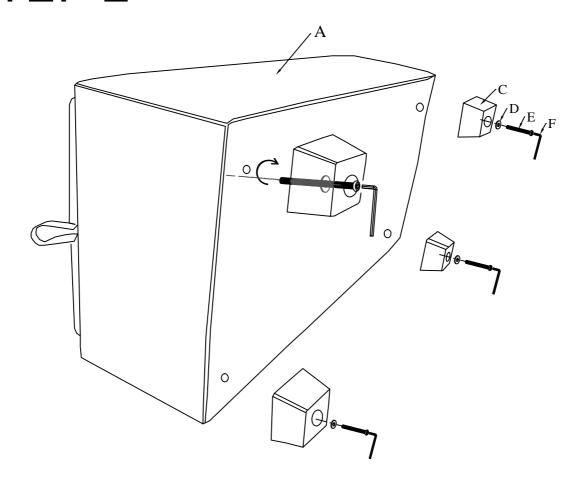

## ASSEMBLYINSTRUCTION ITEM NO.:458B-PU

| No | Drawing | Qty  | Description            |
|----|---------|------|------------------------|
| Α  |         | 1pcs | Ottoman seat           |
| В  |         | 2pcs | Ottoman tray           |
| C  |         | 4pcs | Wooden leg 4.5*2.75*3" |

## ASSEMBLYINSTRUCTION ITEM NO.:458B-PU

| No | Drawing | Qty  | Description  |
|----|---------|------|--------------|
| D  | 0       | 4pcs | Metal Washer |
| Е  |         | 4pcs | Bolt         |
| F  |         | 1pcs | Allen Wrench |

## STEP 2

For items use on wooden floor, hard surfaces or carpets, it is recommended to Install protective pads under all legs and supports to avoid/prevent from damages/scratches and discoloration.