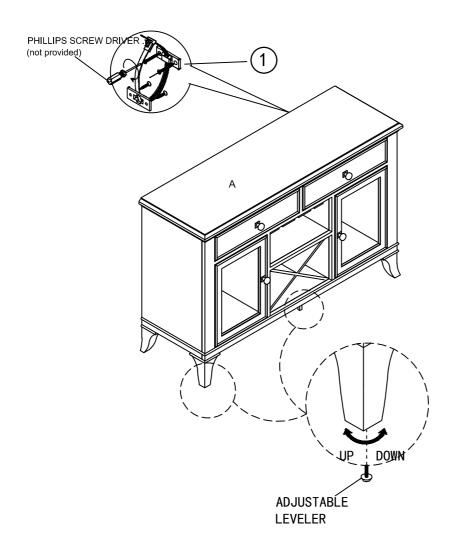

| NO. | Description | Sketch | Q'ty |
|-----|-------------|--------|------|
| А   | SERVER      |        | 1    |

| HARDWARE LIST |                      |        |       |  |  |
|---------------|----------------------|--------|-------|--|--|
| NO.           | Description          | Sketch | Q'ty  |  |  |
| 1             | TIPPING<br>RESTRAINT |        | 1 SET |  |  |

## STEP 1

## DO NOT TIGHTEN BOLTS UNTIL COMPLETELY ASSEMBLED.

It is recommended to install protective pads under all legs and supports to avoid damage or scratches when placing furniture on a wood floor or other hard surface, and to limit indentation and prevent discoloration if placing on carpet.