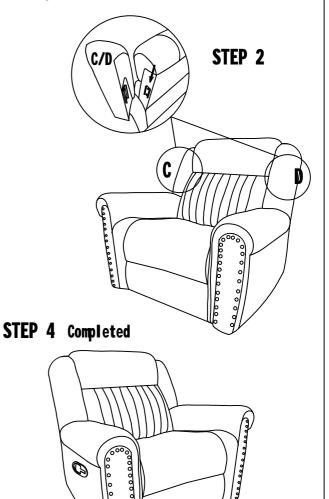

## ASSEMBLING INSTRUCTIONS ITEM NO: 9204CC-1 RECLINING CHAIR

| NO. | PARTS LIST | QTY | DESCRIPTION | NO. | HARDWARE LIST | QTY | DESCRIPTION    |
|-----|------------|-----|-------------|-----|---------------|-----|----------------|
| A   |            | 1   | SEAT        | C   | Ø             | 1   | LSF EAR        |
| B   |            | 1   | BACK REST   | D   | V             | 1   | RSF <b>EAR</b> |

Step 1 # Align the femal metal bracket at the back onto the male metal bracket at the seat, insert back rest to the seat then push to the end and make sure it is fixed in position securely. Step 2 # Align the metal bracket at the ear onto the male metal bracket at the back rest, push the ear down and make sune it is fixed in position securely.