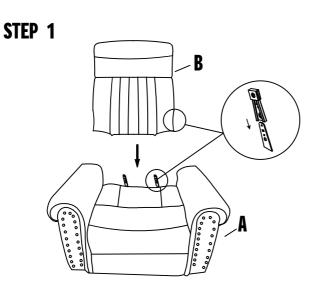

## ASSEMBLING INSTRUCTIONS ITEM NO: 9204CC-1 RECLINING CHAIR

| NO. | PARTS LIST | QTY | DESCRIPTION | NO. | HARDWARE LIST | QTY | DESCRIPTION    |
|-----|------------|-----|-------------|-----|---------------|-----|----------------|
| A   |            | 1   | SEAT        | C   | Ø             | 1   | LSF EAR        |
| B   |            | 1   | BACK REST   | D   | V             | 1   | RSF <b>EAR</b> |

Step 1 # Align the femal metal bracket at the back onto the male metal bracket at the seat, insert back rest to the seat then push to the end and make sure it is fixed in position securely. Step 2 # Align the metal bracket at the ear onto the male metal bracket at the back rest, push the ear down and make sune it is fixed in position securely.