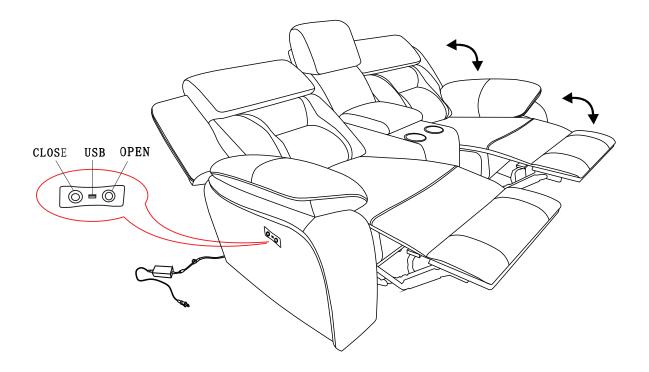

### Warning

Do not allow electrical cord to be pinched between moving parts or between the frame and the floor. Do not place cord under carpet or in location where it could become worn.