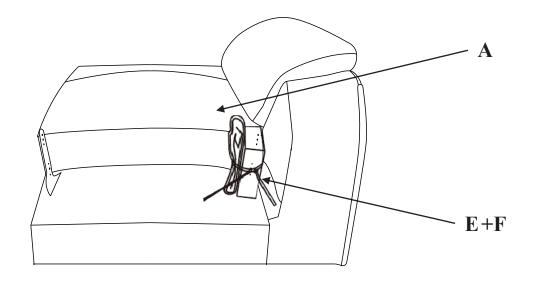

### COMPONENT LIST (LOVE SEAT)

| NO. | DRAWING | QTY | DESCRIPTION         |
|-----|---------|-----|---------------------|
| A   |         | 1   | SEAT                |
| В   |         | 1   | LSF BACK REST       |
| С   |         | 1   | MIDDLE BACK<br>REST |
| D   |         | 1   | RSF BACK REST       |
| E   |         | 1   | ADAPTOR             |
| F   |         | 1   | PLUG WITH WIRE      |

PAGE 1 OF 4

STEP# 2 Attach LSF Back Rest(B) and RSF Back Rest(D) to the Seat (A). STEP# 3 Attach Middle Back Rest (C) to the seat(A) .

PAGE 2 OF 4