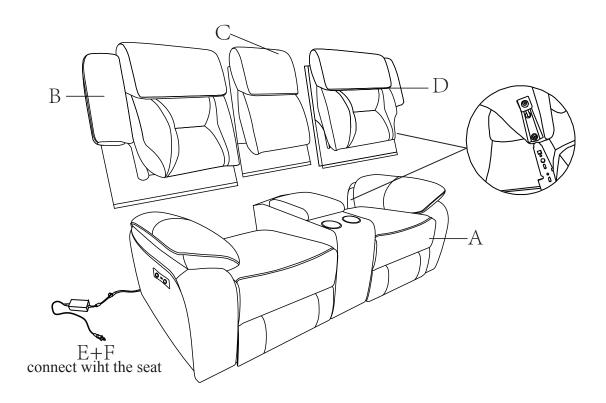

### COMPONENT LIST (LOVE SEAT)

| NO. | DRAWING | QTY | DESCRIPTION         |
|-----|---------|-----|---------------------|
| A   |         | 1   | SEAT                |
| В   |         | 1   | LSF BACK REST       |
| С   |         | 1   | MIDDLE BACK<br>REST |
| D   |         | 1   | RSF BACK REST       |
| E   |         | 1   | ADAPTOR             |
| F   |         | 1   | PLUG WITH WIRE      |

PAGE 1 OF 4

STEP# 2 Attach LSF Back Rest(B) and RSF Back Rest(D) to the Seat (A). STEP# 3 Attach Middle Back Rest (C) to the seat(A) .

PAGE 2 OF 4