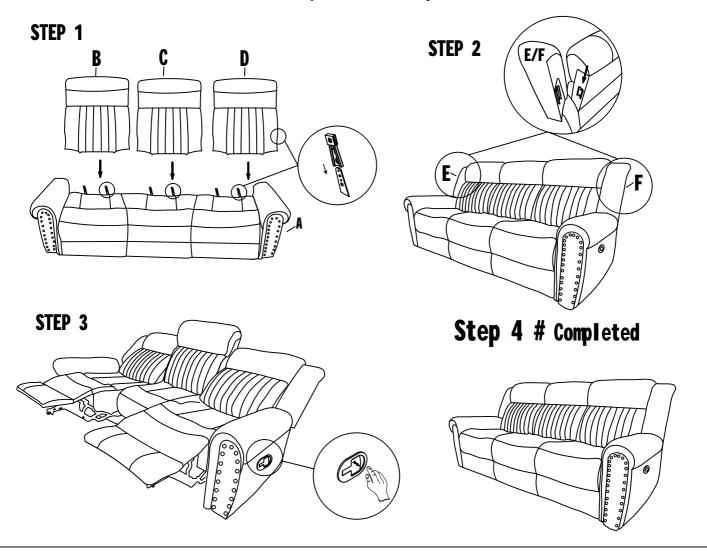

Step 1 # Align the femal metal bracket at the back onto the male metal bracket at the seat, insert back rest to the seat then push to the end and make sure it is fixed in position securely.

Step 2 # Align the metal bracket at the ear onto the male metal bracket at the back rest, push the ear down and make sune it is fixed in position securely.