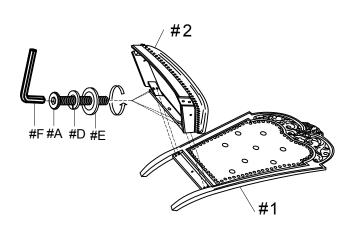

# Assembly Instruction ITEM#: 1468A ARM CHAIR

### PART LIST

| 1 |    | CHAIR BACK | 1 | PC  |
|---|----|------------|---|-----|
| 2 |    | CHAIR SEAT | 1 | PC  |
| 3 |    | LEG        | 2 | PCS |
| 4 | 77 | ARM(L & R) | 2 | PCS |

### HARDWARE LIST

| A |          | LONG BOLT 5/16"x3-1/4"   | 4 PCS  |
|---|----------|--------------------------|--------|
| В |          | MEDIUM BOLT 5/16"x2-1/2" | 4 PCS  |
| C |          | SHORT BOLT 5/16"x1-3/4"  | 3 PCS  |
| D | @        | SPRING WASHER 5/16"      | 11 PCS |
| Е | 0        | FLAT WASHER 5/16"x22mm   | 11 PCS |
| F |          | ALLEN KEY 5/16"          | 1 PC   |
| G | CHIMINE. | SCREW #8x50mm            | 2 PCS  |



## STEP 1

## STEP 2





### STEP 3

## STEP 4







- For items use on wooden floor hard surfaces or carpets. It is recommended to install protective pads under all legs and supports to avoid/prevent from damages/scratches and discoloration.
- Hardware may loosen over time. Periodically check to make sure all connections are tight. Re-tight if necessary.

Dec., 2023