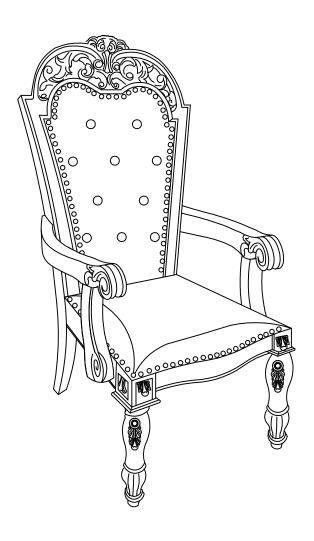

# Assembly Instruction ITEM#: 1468A ARM CHAIR

### PART LIST

| 1 |    | CHAIR BACK | 1 | PC  |
|---|----|------------|---|-----|
| 2 |    | CHAIR SEAT | 1 | PC  |
| 3 |    | LEG        | 2 | PCS |
| 4 | 77 | ARM(L & R) | 2 | PCS |

### HARDWARE LIST

| A |          | LONG BOLT 5/16"x3-1/4"   | 4 PCS  |
|---|----------|--------------------------|--------|
| В |          | MEDIUM BOLT 5/16"x2-1/2" | 4 PCS  |
| C |          | SHORT BOLT 5/16"x1-3/4"  | 3 PCS  |
| D | @        | SPRING WASHER 5/16"      | 11 PCS |
| Е | 0        | FLAT WASHER 5/16"x22mm   | 11 PCS |
| F |          | ALLEN KEY 5/16"          | 1 PC   |
| G | CHIMINE. | SCREW #8x50mm            | 2 PCS  |