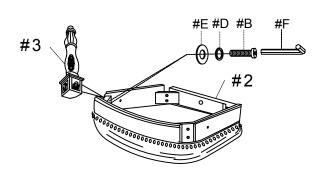

# Assembly Instruction ITEM#: 1468A ARM CHAIR

### PART LIST

| 1 |    | CHAIR BACK | 1 | PC  |
|---|----|------------|---|-----|
| 2 |    | CHAIR SEAT | 1 | PC  |
| 3 |    | LEG        | 2 | PCS |
| 4 | 77 | ARM(L & R) | 2 | PCS |

### HARDWARE LIST

| A |          | LONG BOLT 5/16"x3-1/4"   | 4 PCS  |
|---|----------|--------------------------|--------|
| В |          | MEDIUM BOLT 5/16"x2-1/2" | 4 PCS  |
| C |          | SHORT BOLT 5/16"x1-3/4"  | 3 PCS  |
| D | @        | SPRING WASHER 5/16"      | 11 PCS |
| Е | 0        | FLAT WASHER 5/16"x22mm   | 11 PCS |
| F |          | ALLEN KEY 5/16"          | 1 PC   |
| G | CHIMINE. | SCREW #8x50mm            | 2 PCS  |



## STEP 1

## STEP 2





### STEP 3

## STEP 4







- For items use on wooden floor hard surfaces or carpets. It is recommended to install protective pads under all legs and supports to avoid/prevent from damages/scratches and discoloration.
- Hardware may loosen over time. Periodically check to make sure all connections are tight. Re-tight if necessary.

Dec., 2023