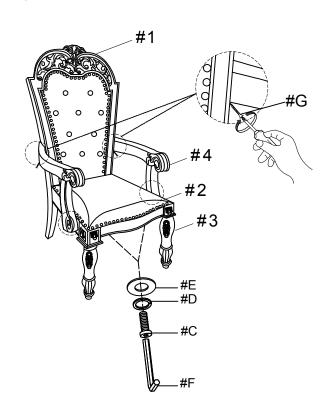

# Assembly Instruction ITEM#: 1468A ARM CHAIR

### PART LIST

| 1 |    | CHAIR BACK | 1 | PC  |
|---|----|------------|---|-----|
| 2 |    | CHAIR SEAT | 1 | PC  |
| 3 |    | LEG        | 2 | PCS |
| 4 | 77 | ARM(L & R) | 2 | PCS |

### HARDWARE LIST

| A |          | LONG BOLT 5/16"x3-1/4"   | 4 PCS  |
|---|----------|--------------------------|--------|
| В |          | MEDIUM BOLT 5/16"x2-1/2" | 4 PCS  |
| C |          | SHORT BOLT 5/16"x1-3/4"  | 3 PCS  |
| D | @        | SPRING WASHER 5/16"      | 11 PCS |
| Е | 0        | FLAT WASHER 5/16"x22mm   | 11 PCS |
| F |          | ALLEN KEY 5/16"          | 1 PC   |
| G | CHIMINE. | SCREW #8x50mm            | 2 PCS  |



## STEP 1

## STEP 2





### STEP 3

## STEP 4







- For items use on wooden floor hard surfaces or carpets. It is recommended to install protective pads under all legs and supports to avoid/prevent from damages/scratches and discoloration.
- Hardware may loosen over time. Periodically check to make sure all connections are tight. Re-tight if necessary.

Dec., 2023