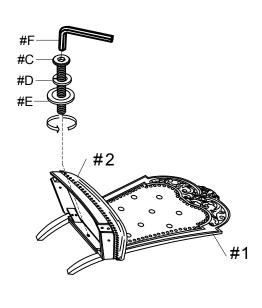

# Assembly Instruction ITEM#: 1468A ARM CHAIR

### PART LIST

| 1 |    | CHAIR BACK | 1 | PC  |
|---|----|------------|---|-----|
| 2 |    | CHAIR SEAT | 1 | PC  |
| 3 |    | LEG        | 2 | PCS |
| 4 | 77 | ARM(L & R) | 2 | PCS |

### HARDWARE LIST

| A |          | LONG BOLT 5/16"x3-1/4"   | 4 PCS  |
|---|----------|--------------------------|--------|
| В |          | MEDIUM BOLT 5/16"x2-1/2" | 4 PCS  |
| C |          | SHORT BOLT 5/16"x1-3/4"  | 3 PCS  |
| D | @        | SPRING WASHER 5/16"      | 11 PCS |
| Е | 0        | FLAT WASHER 5/16"x22mm   | 11 PCS |
| F |          | ALLEN KEY 5/16"          | 1 PC   |
| G | CHIMINE. | SCREW #8x50mm            | 2 PCS  |



## STEP 1

## STEP 2





### STEP 3

## STEP 4







- For items use on wooden floor hard surfaces or carpets. It is recommended to install protective pads under all legs and supports to avoid/prevent from damages/scratches and discoloration.
- Hardware may loosen over time. Periodically check to make sure all connections are tight. Re-tight if necessary.

Dec., 2023