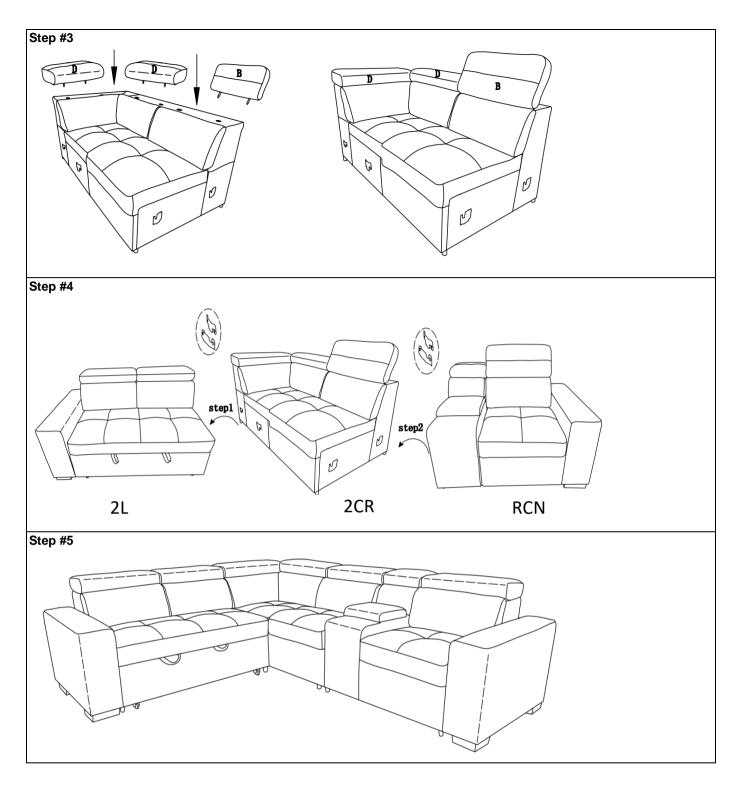

## **Assembly Instruction**

**ITEM NO.: 9219GY-2CR** 

(2/3)2-Seater Corner Seat with Adjustable Headrest

Parts are stored at the bottom of the seat, please take out for assembly.

**Note:** Do not use power tools for assembly. Power tools increase the risk of over tightening which lead to splitting or cracking the wood.

## Component list

| No | Drawing | Qty | Description             |
|----|---------|-----|-------------------------|
| А  |         | 1   | 2-SEATER CORNER SEAT    |
| В  |         | 1   | ADJUSTABLE HEADREST     |
| С  |         | 1   | LSF ARM ( ARM FOR -2L ) |
| D  | 20 00   | 2   | FIXED HEADREST          |
| E  |         | 4   | PLASTIC LEG(φ60x50mm)   |