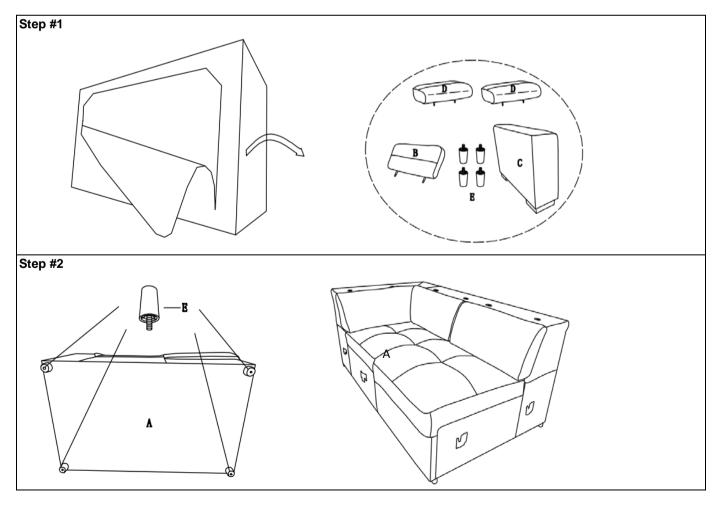

## **Assembly Instruction**

**ITEM NO.: 9219GY-2CR** 

(2/3)2-Seater Corner Seat with Adjustable Headrest

Parts are stored at the bottom of the seat, please take out for assembly.

**Note:** Do not use power tools for assembly. Power tools increase the risk of over tightening which lead to splitting or cracking the wood.

## Component list

| No | Drawing | Qty | Description             |
|----|---------|-----|-------------------------|
| А  |         | 1   | 2-SEATER CORNER SEAT    |
| В  |         | 1   | ADJUSTABLE HEADREST     |
| С  |         | 1   | LSF ARM ( ARM FOR -2L ) |
| D  | 20 00   | 2   | FIXED HEADREST          |
| E  |         | 4   | PLASTIC LEG(φ60x50mm)   |