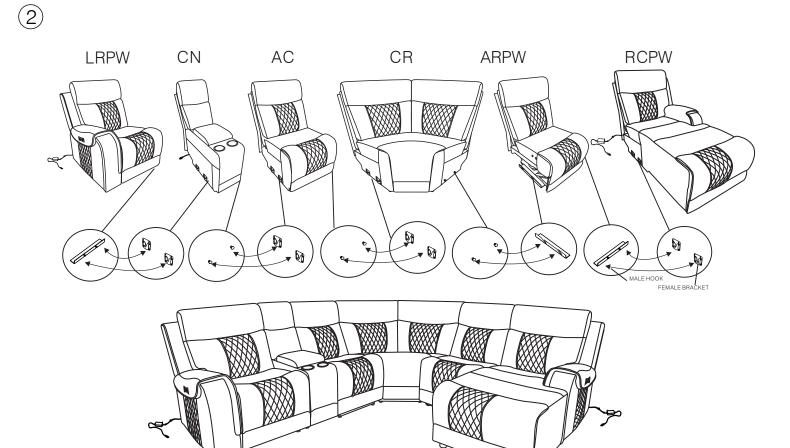

## **COMPONENT LIST**

| NO. | DRAWING | QTY | DESCRIPTION       |
|-----|---------|-----|-------------------|
| A   |         | 1   | SEAT              |
| В   |         | 1   | BACK REST         |
| С   |         | 1   | ADAPTOR           |
| D   |         | 1   | PLUG WITH<br>WIRE |

STEP# 2

connect with the seat

STEP# 4

PAGE 3 OF 5