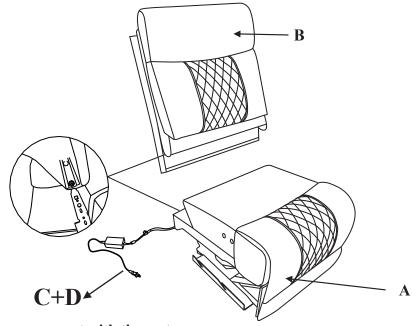

## **COMPONENT LIST**

| NO. | DRAWING | QTY | DESCRIPTION       |
|-----|---------|-----|-------------------|
| A   |         | 1   | SEAT              |
| В   |         | 1   | BACK REST         |
| С   |         | 1   | ADAPTOR           |
| D   |         | 1   | PLUG WITH<br>WIRE |

STEP# 2

connect with the seat

STEP# 4

PAGE 3 OF 5