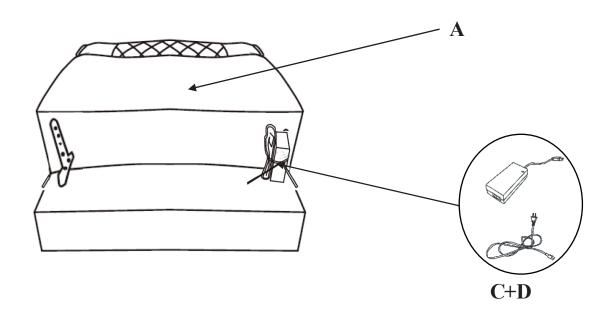

## **Assembly Instruction**

ITEM NO:9377GRY-ARPW (6/6) POWER ARMLESS RECLINING CHAIR

Adaptor set is located on the seat bracket, please take out for assembly.

**NOTE:** Do not use power tools for assembly. Power tools increase the risk of over tightening which leads to splitting or cracking the wood.

## **COMPONENT LIST**

| NO. | DRAWING | QTY | DESCRIPTION       |
|-----|---------|-----|-------------------|
| A   |         | 1   | SEAT              |
| В   |         | 1   | BACK REST         |
| С   |         | 1   | ADAPTOR           |
| D   |         | 1   | PLUG WITH<br>WIRE |