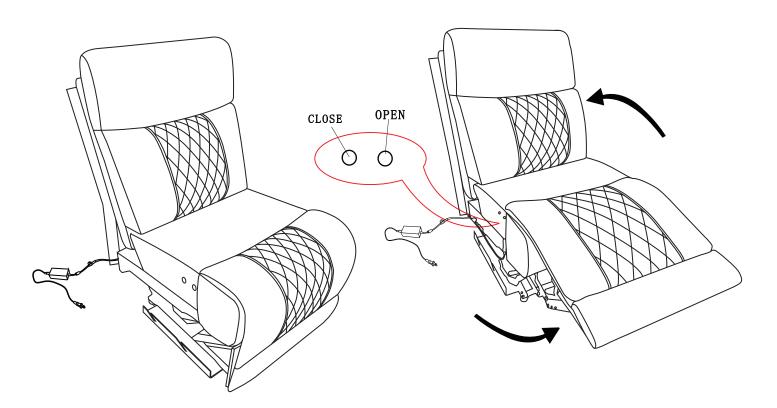

## Warning

Do not allow electrical cord to be pinched between moving parts or between the frame and the floor. Do not place cord under carpet or in location where it could become worn.