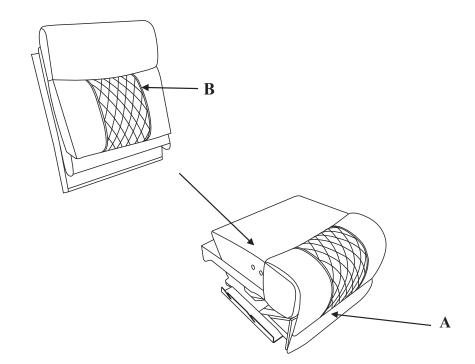

## **COMPONENT LIST**

| NO. | DRAWING | QTY | DESCRIPTION       |
|-----|---------|-----|-------------------|
| A   |         | 1   | SEAT              |
| В   |         | 1   | BACK REST         |
| С   |         | 1   | ADAPTOR           |
| D   |         | 1   | PLUG WITH<br>WIRE |

STEP# 2

connect with the seat

STEP# 4

PAGE 3 OF 5