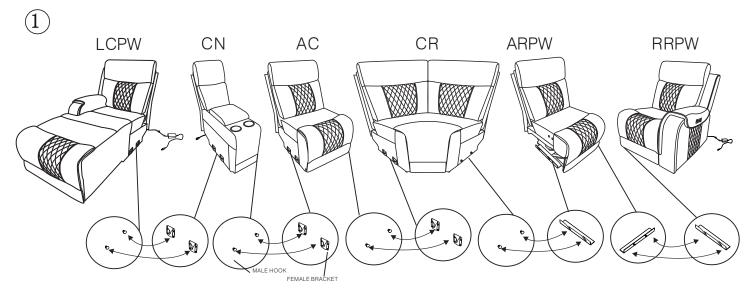

## **COMPONENT LIST**

| NO. | DRAWING | QTY | DESCRIPTION       |
|-----|---------|-----|-------------------|
| A   |         | 1   | SEAT              |
| В   |         | 1   | BACK REST         |
| С   |         | 1   | ADAPTOR           |
| D   |         | 1   | PLUG WITH<br>WIRE |

STEP# 2

connect with the seat

STEP# 4

PAGE 3 OF 5