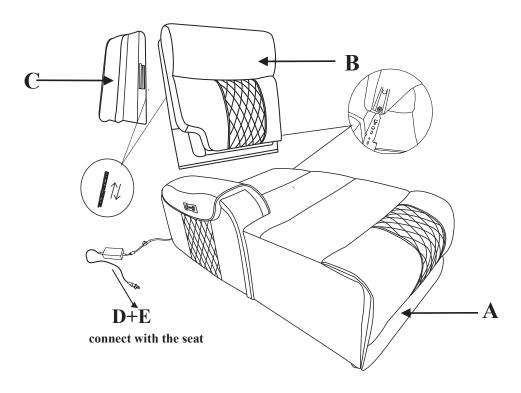

# ITEM NO:9377GRY-LCPW (1/6)POWER LEFT SIDE RECLINING CHAISE

Adaptor set is located on the seat bracket, please take out for assembly.

**NOTE:** Do not use power tools for assembly. Power tools increase the risk of over tightening which leads to splitting or cracking the wood.

STEP# 2

PAGE 2 OF 5

STEP# 4

PAGE 3 OF 5

PAGE 4 OF 5