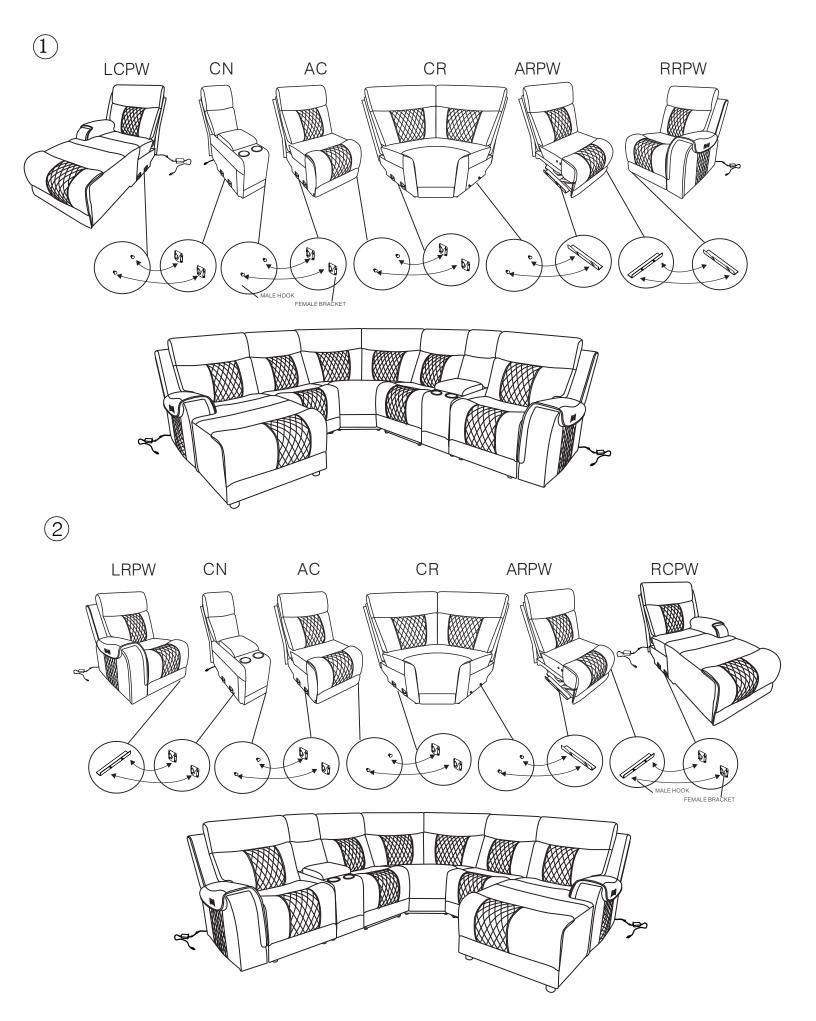

# **Assembly Instruction**

# ITEM NO:9377GRY-LCPW (1/6)POWER LEFT SIDE RECLINING CHAISE

Adaptor set is located on the seat bracket, please take out for assembly.

**NOTE:** Do not use power tools for assembly. Power tools increase the risk of over tightening which leads to splitting or cracking the wood.

#### **COMPONENT LIST**

| NO. | DRAWING | QTY | DESCRIPTION       |
|-----|---------|-----|-------------------|
| A   |         | 1   | SEAT              |
| В   |         | 1   | BACK REST         |
| С   |         | 1   | LSF EAR           |
| D   |         | 1   | ADAPTOR           |
| E   |         | 1   | PLUG WITH<br>WIRE |