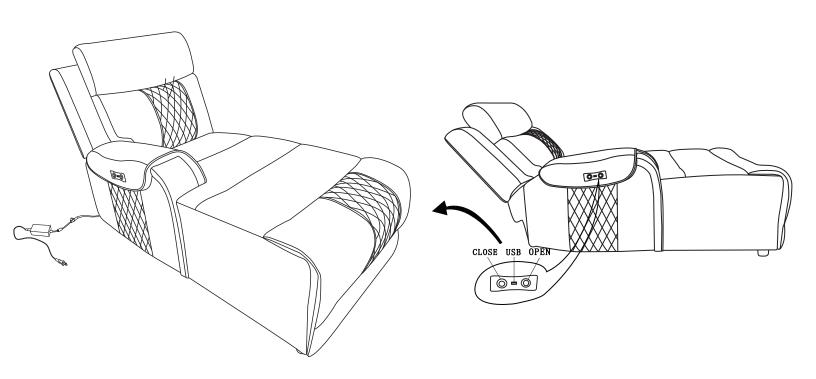

STEP# 2

PAGE 2 OF 5

STEP# 4

PAGE 3 OF 5

PAGE 4 OF 5

### Warning

Do not allow electrical cord to be pinched between moving parts or between the frame and the floor. Do not place cord under carpet or in location where it could become worn.