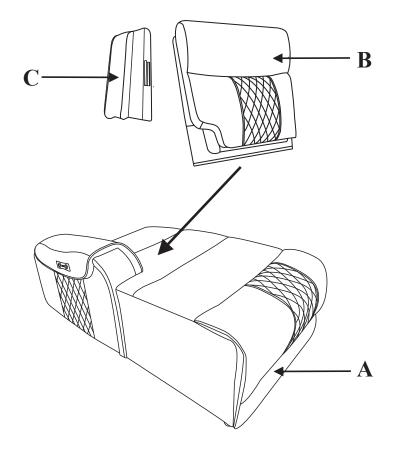

#### **COMPONENT LIST**

| NO. | DRAWING | QTY | DESCRIPTION       |
|-----|---------|-----|-------------------|
| A   |         | 1   | SEAT              |
| В   |         | 1   | BACK REST         |
| С   |         | 1   | LSF EAR           |
| D   |         | 1   | ADAPTOR           |
| E   |         | 1   | PLUG WITH<br>WIRE |