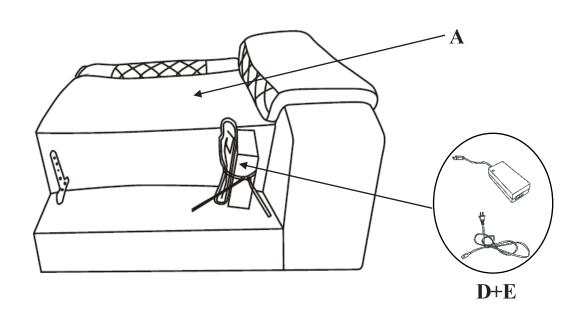

# ITEM NO:9377GRY-LCPW (1/6)POWER LEFT SIDE RECLINING CHAISE

Adaptor set is located on the seat bracket, please take out for assembly.

**NOTE:** Do not use power tools for assembly. Power tools increase the risk of over tightening which leads to splitting or cracking the wood.

STEP# 2

PAGE 2 OF 5

STEP# 4

PAGE 3 OF 5

PAGE 4 OF 5