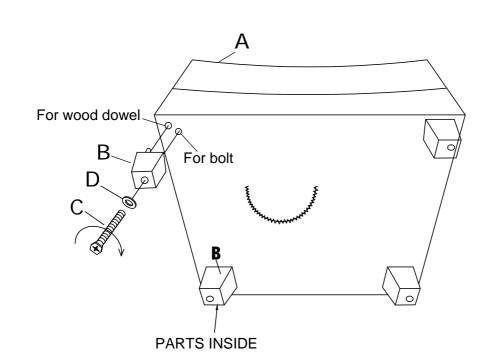

## ASSEMBLY INSTRUCTION

ITEM NO: 9266BRW/9266BEG-4 OTTOMAN

## LEGS AND HARDWARE ARE STORED IN THE BOTTOM OF THE SEAT, PLEASE TAKE OUT FOR ASSEMBLY.

| NO. | PARTS LIST | QTY | DESCRIPTION |
|-----|------------|-----|-------------|
| A   |            | 1   | OTTOMAN     |

| NO. | HARDWARE LIST                  | QTY | DESCRIPTION |
|-----|--------------------------------|-----|-------------|
| в   | 95*95*95mmH                    | 4   | WOODEN LEG  |
| с   | (∲ <u>)))))))))</u><br>M8*75mm | 4   | BOLT        |
| D   | ©<br>Φ8.5*16*1.5mm             | 4   | FLAT WASHER |

## ASSEMBLY INSTRUCTION

ITEM NO: 9266BRW/9266BEG-4 OTTOMAN

STEP # 1

**STEP # 2** 